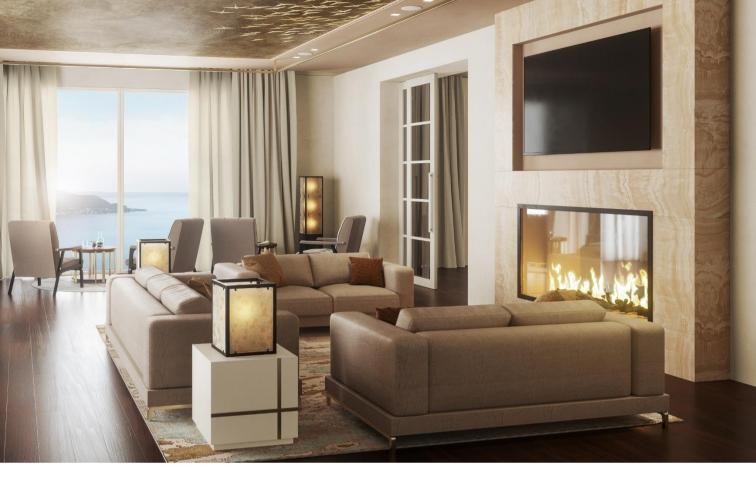

## FIREPLACE ROOM 84 sqm (900 sq ft)

This elegant room is located next to the Reception and the Lounge Bar.

Finely furnished with splendid Smania® armchairs and surrounded by large windows offering an amazing lake view, it is the ideal place for staging high-level meetings, small presentations (up to 10 guests), aperitifs and cocktail events in a cozy and informal atmosphere.

SERVICE AND EQUIPMENT:

75 inch monitor Automatic Curtain Audio system