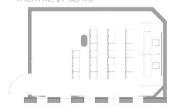

# MEETING ROOM

The Resort boasts a meeting room of 55.5 sqm (592 sq ft), equipped with cutting-edge technology and natural light...

# CATULLO MEETING ROOM 55.5 sqm (592 sq ft)

The Catullo Room, with a capacity of up to 27 people, theatre style, provides the ideal place to take a break from work, suitable for small and medium-sized meetings.

### U- SHAPE: 11 SEATS

CLASSROOM: 20 SEATS

THEATRE: 27 SEATS