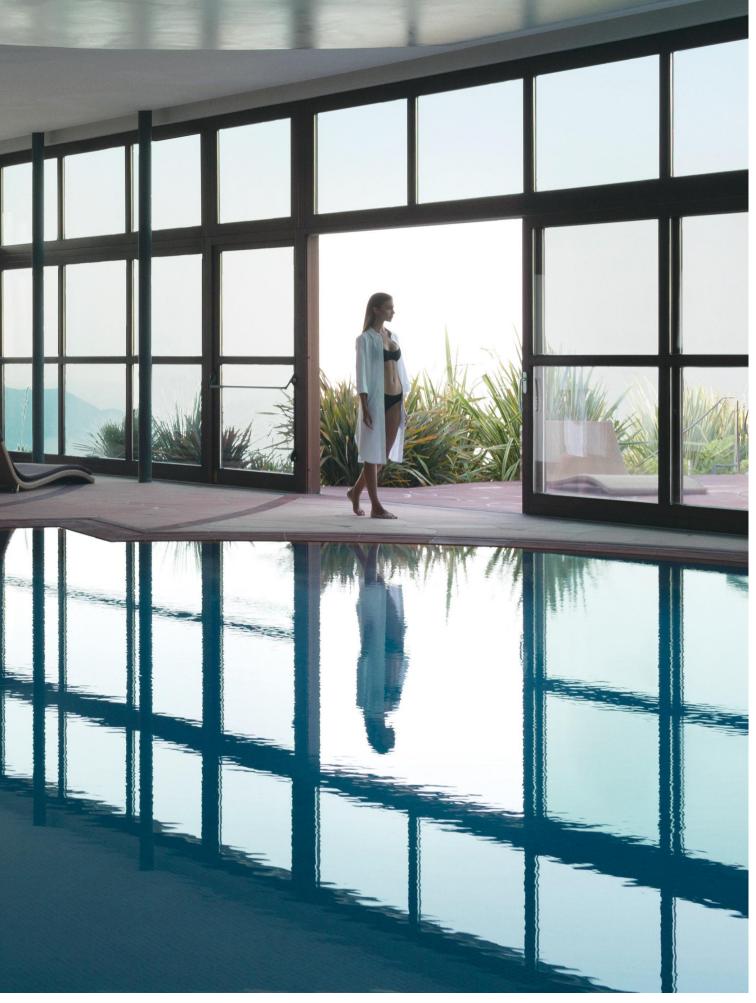

#### LEFAY SPA

An exclusive temple of wellness of 4,300 sqm (46,285 sq ft) featuring:

Indoor and outdoor heated swimming pools (3 swimming pools) Panoramic Whirlpool Sauna area (7 different kinds of saunas) 24 hour gym and fitness studio 21 Spa treatment rooms Outdoor areas for fitness activities and wellness paths Treatment area and 2 Private Spas

#### RESORT FACILITIES

The 4,300 sqm (46,285 sq ft) Lefay SPA features an indoor-outdoor swimming pool, a 25-metre (82 ft) outdoor swimming pool and a whirlpool (all heated), 7 kinds of saunas (steam, aroma, Finnish, biosauna, lady sauna 6 Hammam) a panoramic Whirlpool, as well as elegant relaxation areas