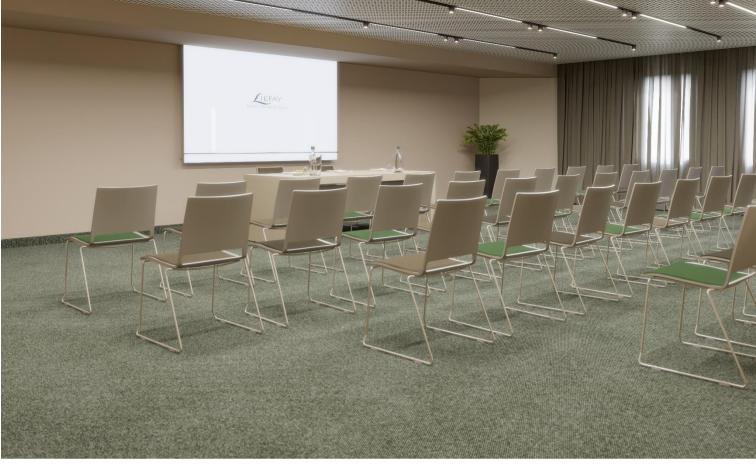

# MEETING ROOM

The Resort boasts a meeting room of 55.5 sqm (592 sq ft), equipped with cutting-edge technology and natural light...

# CATULLO MEETING ROOM 55.5 sqm (592 sq ft)

The Catullo Room, with a capacity of up to 27 people, theatre style, provides the ideal place to take a break from work, suitable for small and medium-sized meetings.

#### SERVICES AND EQUIPMENT:

XGA CASIO XJ-A155 3,000 AnLm video projector
Ceiling lift for video projector
Motorized screen 3.50 x 2.50 m (11 x 8 ft)
Satellite decoder with HDMI output
Blu-ray disc player
Professional DVD player
1 Headset microphone
3 Table microphones
Wi-Fi internet connection
Audio system
Telephone