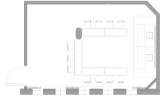

# MEETING ROOM

The Resort boasts a meeting room of 55.5 sqm (592 sq ft), equipped with cutting-edge technology and natural light...

# CATULLO MEETING ROOM 55.5 sqm (592 sq ft)

The Catullo Room, with a capacity of up to 27 people, theatre style, provides the ideal place to take a break from work, suitable for small and medium-sized meetings.

### U- SHAPE: 11 SEATS

CLASSROOM: 20 SEATS

THEATRE: 27 SEATS