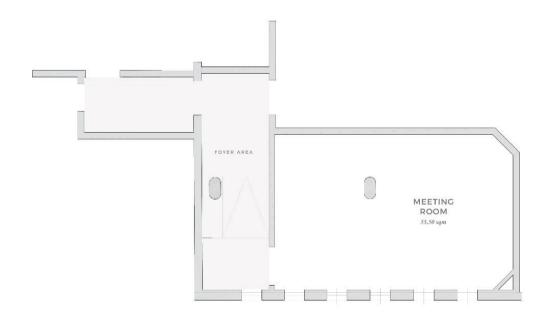

# MEETING ROOM

The Resort boasts a meeting room of 55.5 sqm (592 sq ft), equipped with cutting-edge technology and natural light...

# CATULLO MEETING ROOM 55.5 sqm (592 sq ft)

The Catullo Room, with a capacity of up to 27 people, theatre style, provides the ideal place to take a break from work, suitable for small and medium-sized meetings.

ON REQUEST:

Technical assistance Flower decorations Personalised equipment

AREA: 9.3 X 6 m (30.5 X 19.7 ft)

### U- SHAPE: 11 SEATS

CLASSROOM: 20 SEATS

THEATRE: 27 SEATS