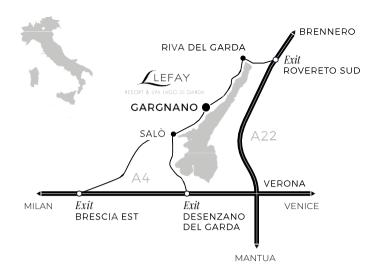

#### DIRECTIONS

A4 Highway: Desenzano del Garda: 35 km (21 miles) Brescia Est: 48 km (30 miles)

A22 Highway: Rovereto Sud: 50 km (31 miles)

## FINE HOTELS & RESORTS

Brescia: 47 km (29 miles) Verona: 88 km (54 miles) Milan Bergamo: 98 km (60 miles) Milan Linate: 150 km (93 miles) Milan Malpensa: 183 km (113 miles) Venice: 214 km (133 miles)

Desenzano del Garda: 37 km (23 miles) Brescia: 50 km (31 miles)

Lefay Resort & SPA Lago di Garda Via A. Feltrinelli 136 25084 Gargnano (BS) Ph: +39 0365 241800 mice.garda@lefayresorts.com lefayresorts.com