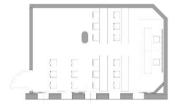

# MEETING ROOM

The Resort boasts a meeting room of 55.5 sqm (592 sq ft), equipped with cutting-edge technology and natural light...

# CATULLO MEETING ROOM 55.5 sqm (592 sq ft)

The Catullo Room, with a capacity of up to 27 people, theatre style, provides the ideal place to take a break from work, suitable for small and medium-sized meetings.

### U- SHAPE: 11 SEATS

CLASSROOM: 20 SEATS

THEATRE: 27 SEATS