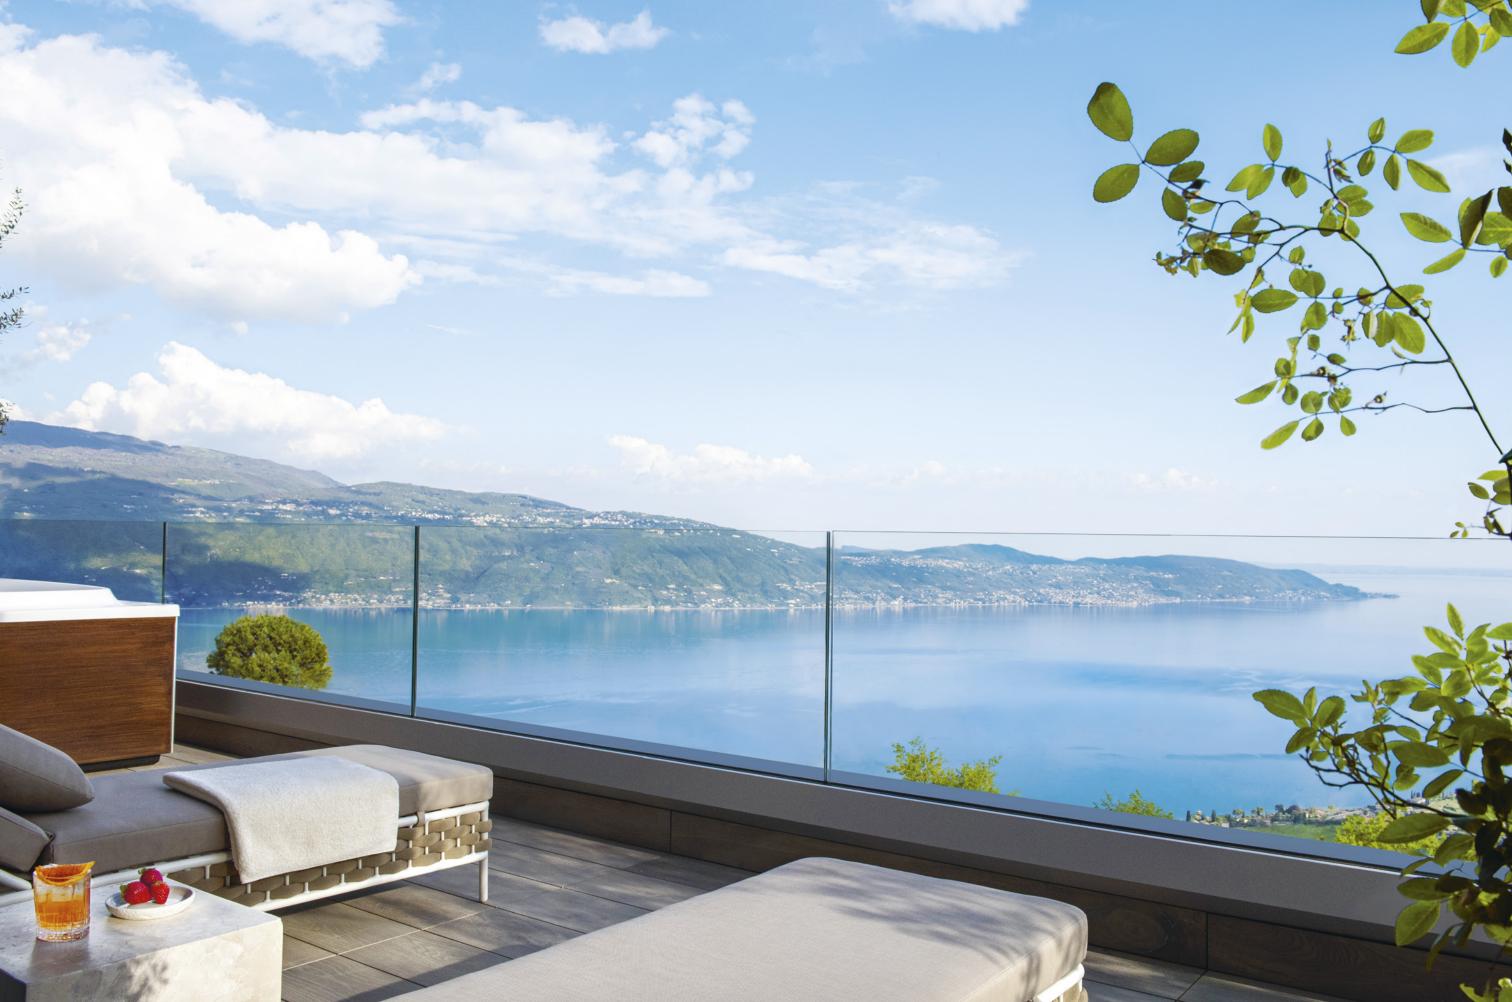

# SKY SUITE

When you wake up in one of our Sky Suites, it is like you are suspended between the lake and the sky. The spacious 134 sqm Sky Suite has a panoramic terrace overlooking the lake featuring an outdoor Jacuzzi®. Inside the Suite, there is a large living room adjoining the bedroom and a private sauna.

#### **POOL BAR**

Spend a pleasant day by the pool, in an oasis suspended between the lake and the sky, sipping your favourite drink or enjoying a snack.