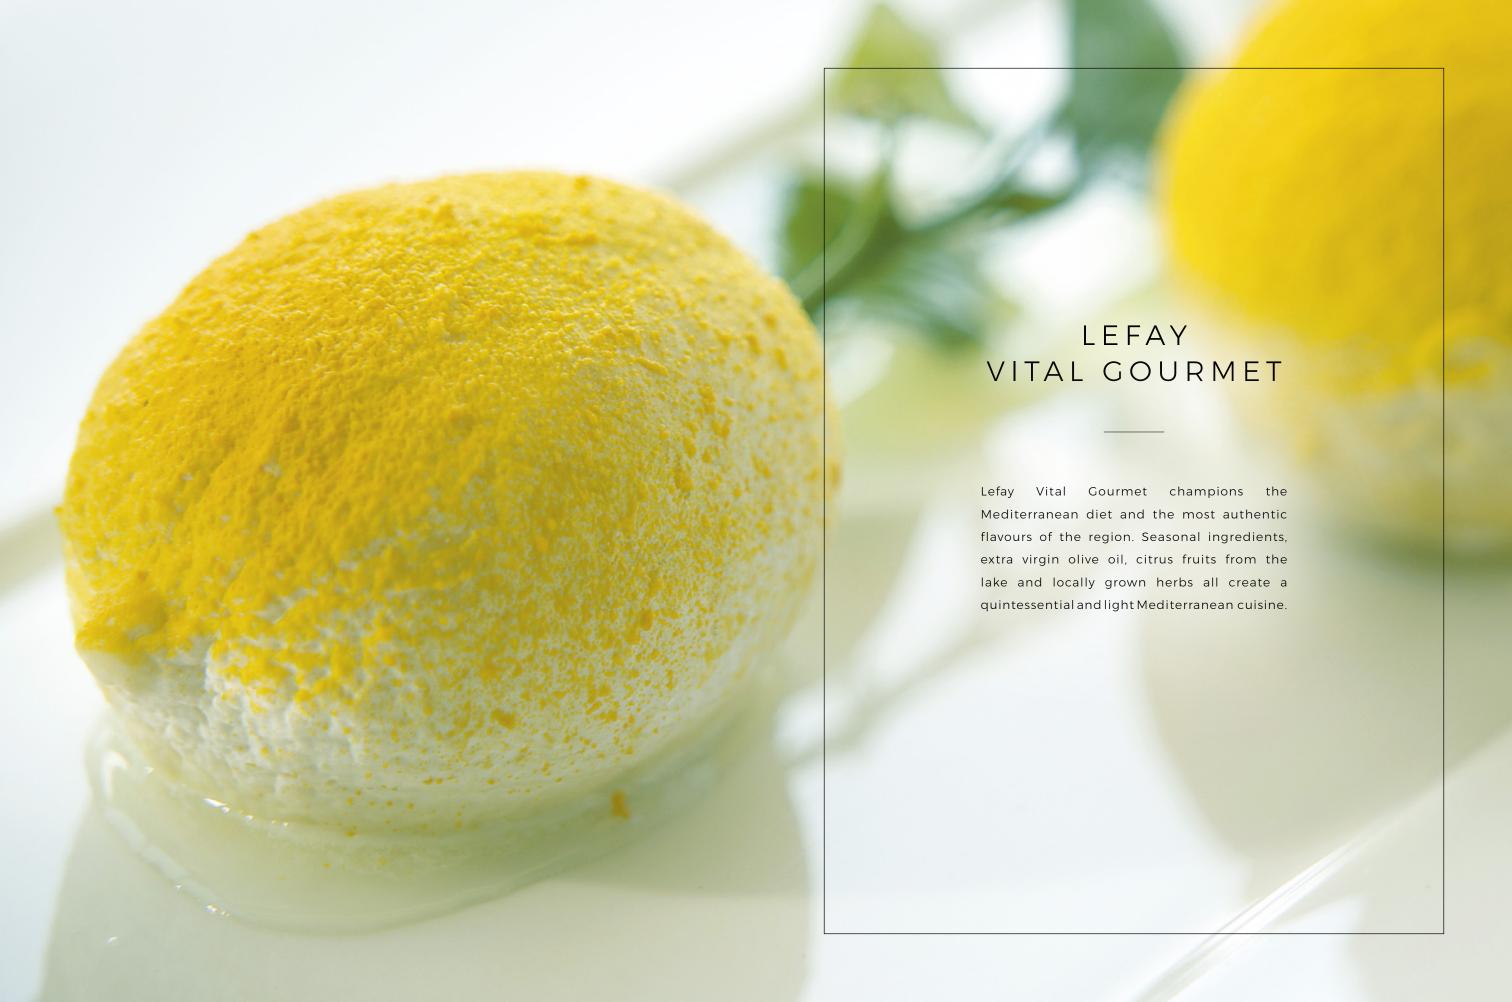

### LA LIMONAIA

The main Restaurant is light and airy in design, inspired by the traditional lemonhouses found around Lake Garda. Here, Mediterranean cuisine is served with a contemporary twist on Italian classics.