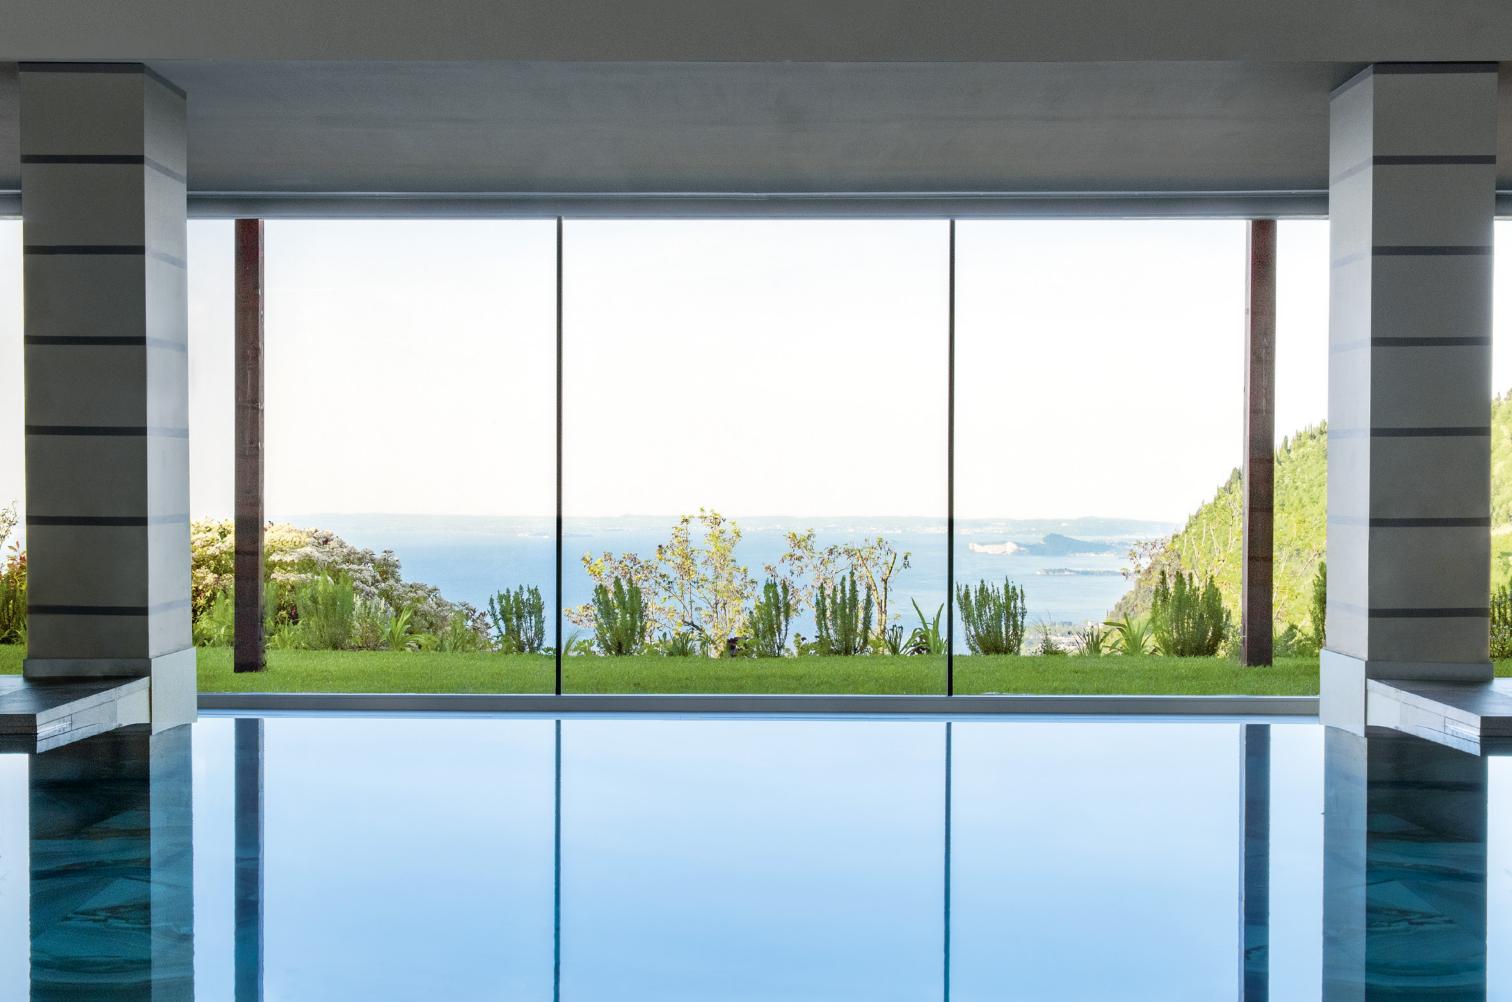

### WORLD OF WATER AND FIRE

Where water and fire live side by side in harmony: the Infinity pool merges with the horizon, while the internal and external pool stretches into the park overlooking the lake together with the "Fonte Roccolino" whirlpool. The water area is completed by the enticing indoor thalassotherapy pool "La Luna nel Lago". The Lefay SPA also features six different types of sauna and five relaxation areas to remove the stresses of everyday life. The "Adults Only SPA" is a calm space with expansive views over the lake from the central whirlpool and from the panoramic Finnish sauna.