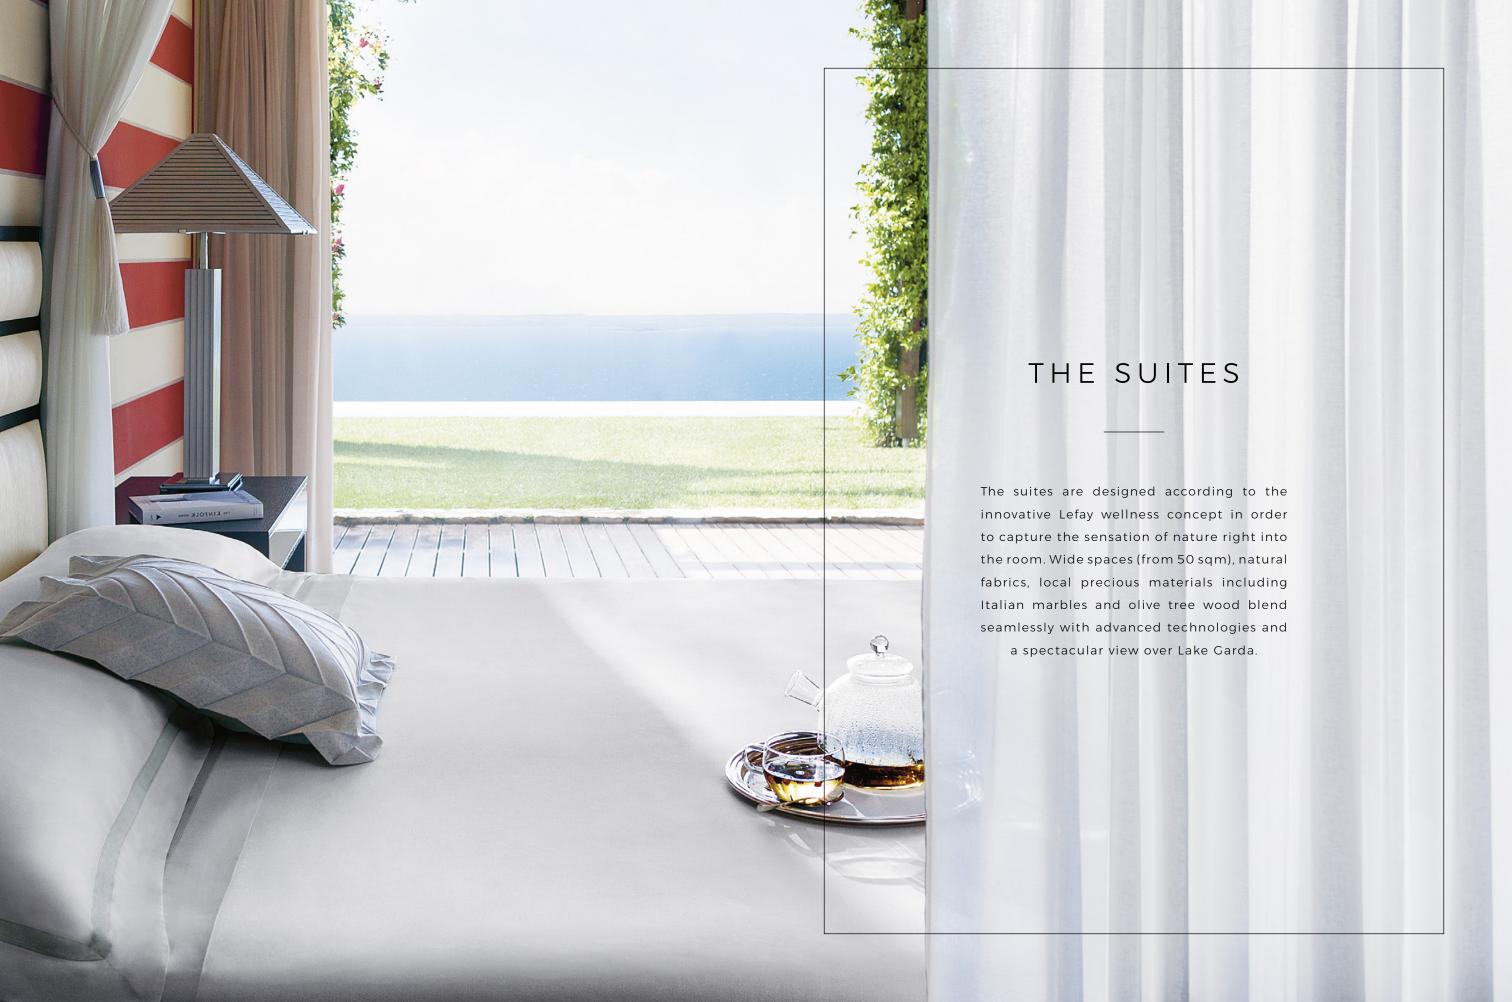

## PRESTIGE & DELUXE JUNIOR SUITE

Bright and spacious (50 sqm), the suites overlook Lake Garda and provide Guests with a charming and relaxing ambiance. The Prestige Junior Suites are located on the ground floor and overlook the garden, while the Deluxe Junior Suites are located on the first floor and feature a private balcony.

## FAMILY SUITE

The Family Suite (73 sqm) is the best solution for those who want to enjoy a holiday with their children or for those who need two bathrooms and two separate bedrooms within the same suite.

## EXCLUSIVE SUITE

The Exclusive Suites (83 sqm) offer the freedom of a private living room, the pleasure of a Jacuzzi® overlooking the lake and a series of exclusive services.

# SKY SUITE

When you wake up in one of our Sky Suites, it is like you are suspended between the lake and the sky. The spacious 134 sqm Sky Suite has a panoramic terrace overlooking the lake featuring an outdoor Jacuzzi®. Inside the Suite, there is a large living room adjoining the bedroom and a private sauna.

## ROYAL POOL & SPA SUITE

The highest expression of the new Lefay concept of luxury, where peace, nature, space and wellbeing blend together in the unique and spectacular scenery of the "Alto Garda" park. The Royal Pool & SPA Suite overlooks a private garden and a private Infinity pool with spectacular views of the lake, and in addition to the spacious interiors (up to 600 sqm), offers unique services such as a Private SPA area and a dedicated Concierge service.