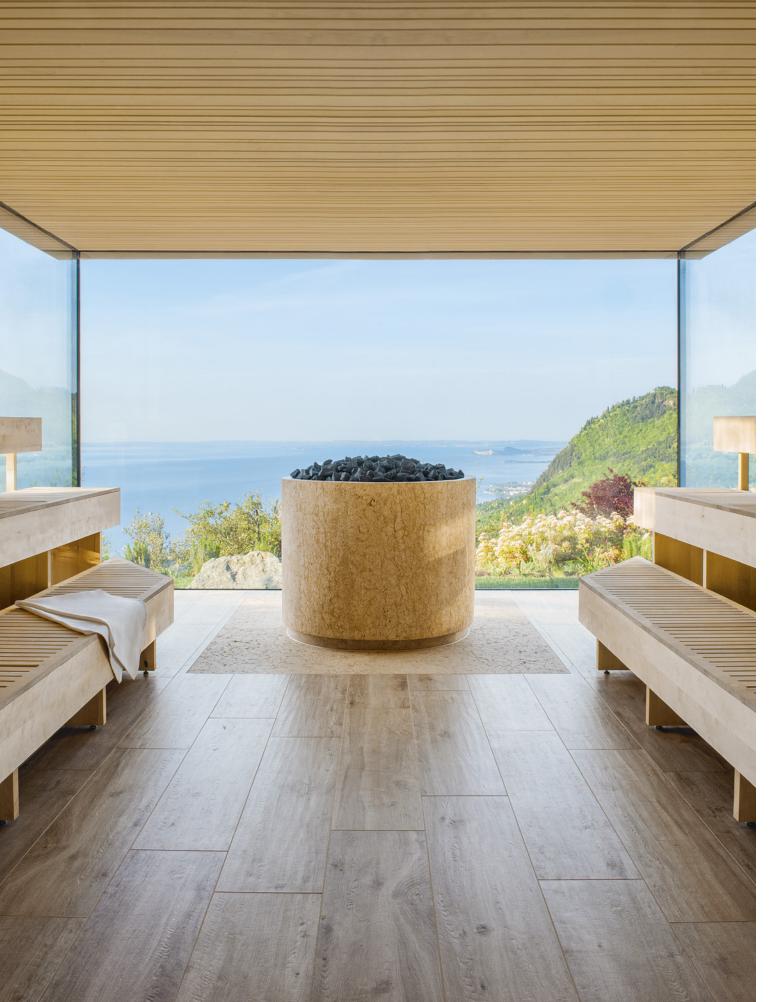

### WORLD OF WATER AND FIRE

Where water and fire live side by side in harmony: the Infinity pool merges with the horizon, while the internal and external pool stretches into the park overlooking the lake together with the "Fonte Roccolino" whirlpool. The water area is completed by the enticing indoor thalassotherapy pool "La Luna nel Lago". The Lefay SPA also features six different types of sauna and five relaxation areas to remove the stresses of everyday life. The "Adults Only SPA" is a calm space with expansive views over the lake from the central whirlpool and from the panoramic Finnish sauna.