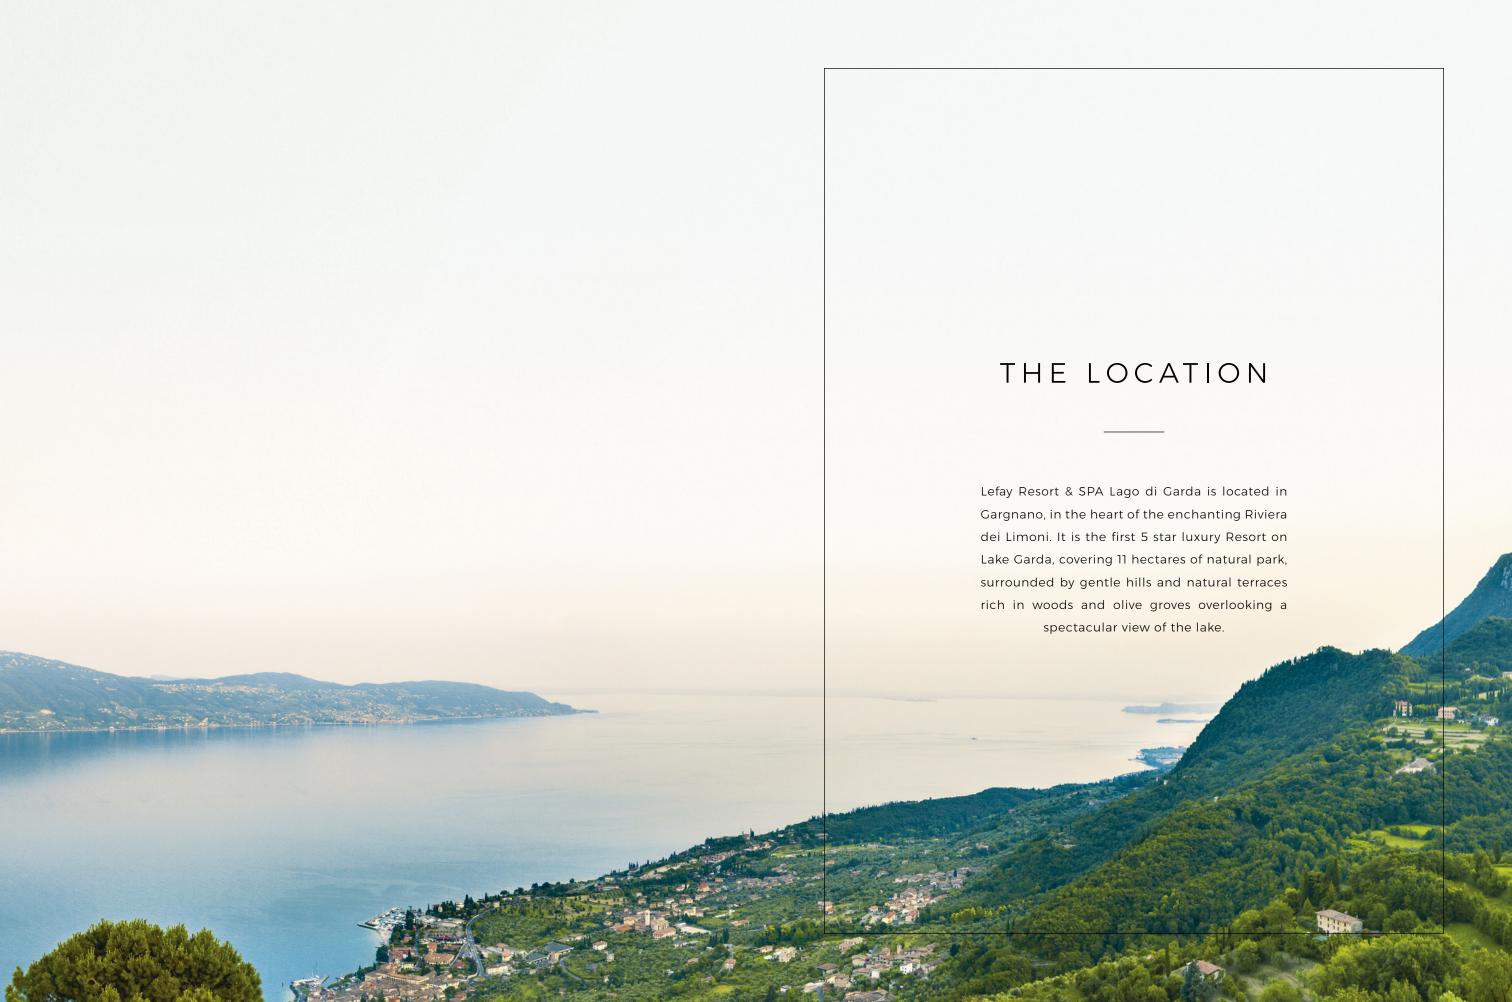

### THE PARK

The activities which are integral to the Lefay SPA Method, are held amongst the age-old trees and Mediterranean shrubs. Directly overlooking the lake, the Resort's large park comprises a running circuit, a Sky Fitness path with eleven stations to improve muscle elasticity and the energy-therapeutic garden, consisting of five stations associated with ancient symbols and meanings.