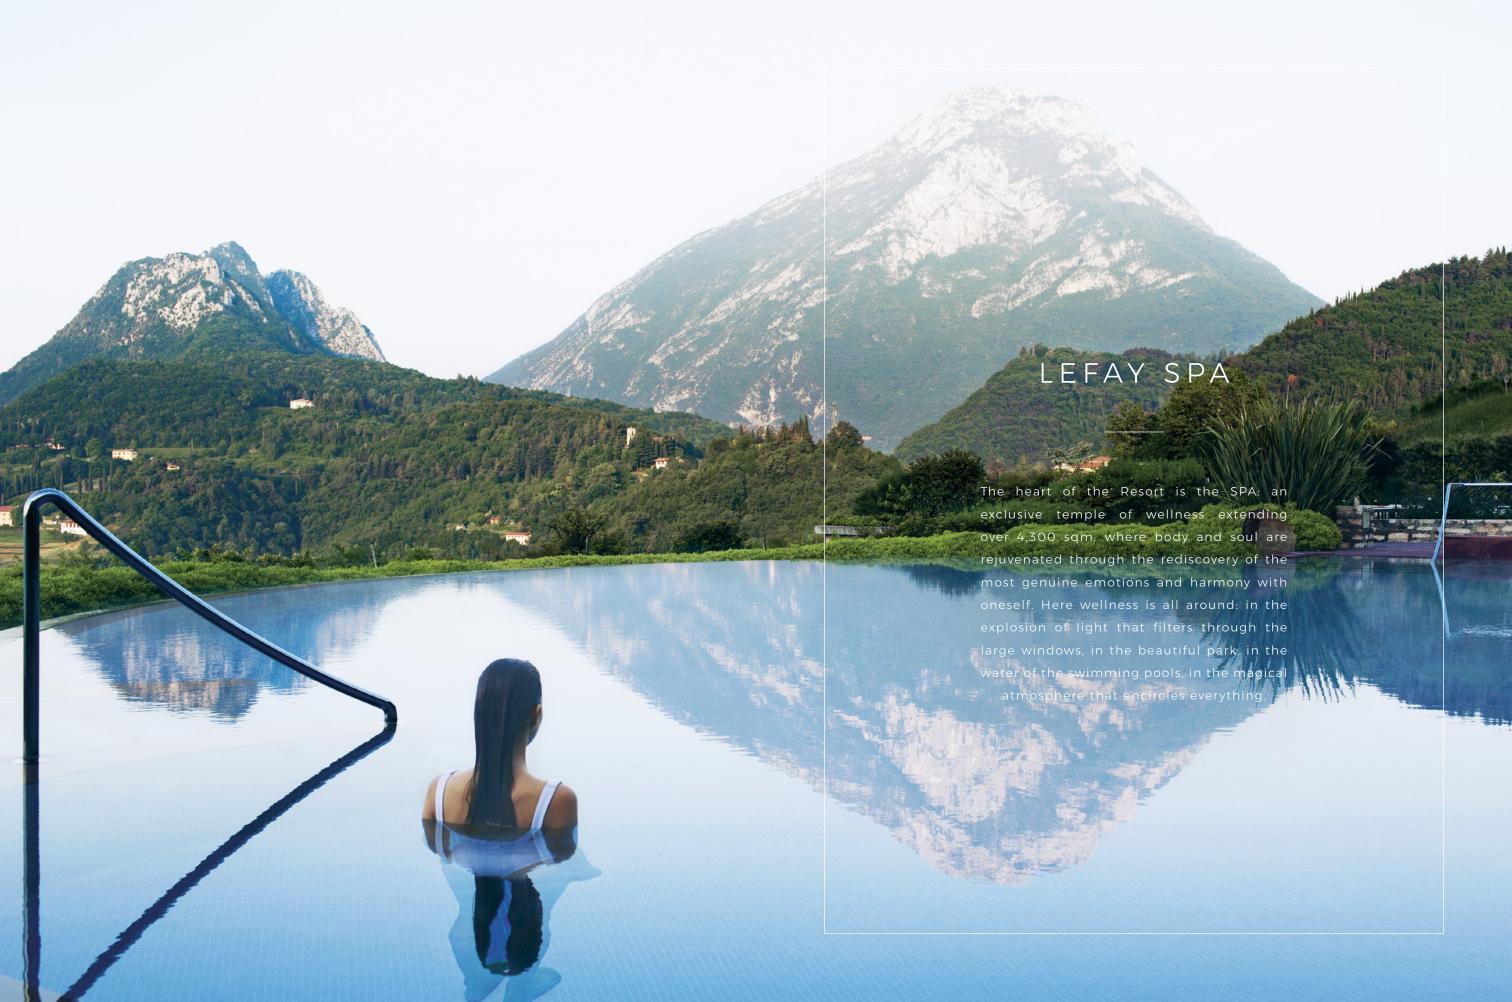

### WORLD OF WATER AND FIRE

Where water and fire live side by side in harmony: the Infinity pool merges with the horizon, while the internal and external pool stretches into the park overlooking the lake together with the "Fonte Roccolino" whirlpool. The water area is completed by the enticing indoor thalassotherapy pool "La Luna nel Lago". The Lefay SPA also features six different types of sauna and five relaxation areas to remove the stresses of everyday life. The "Adults Only SPA" is a calm space with expansive views over the lake from the central whirlpool and from the panoramic Finnish sauna.