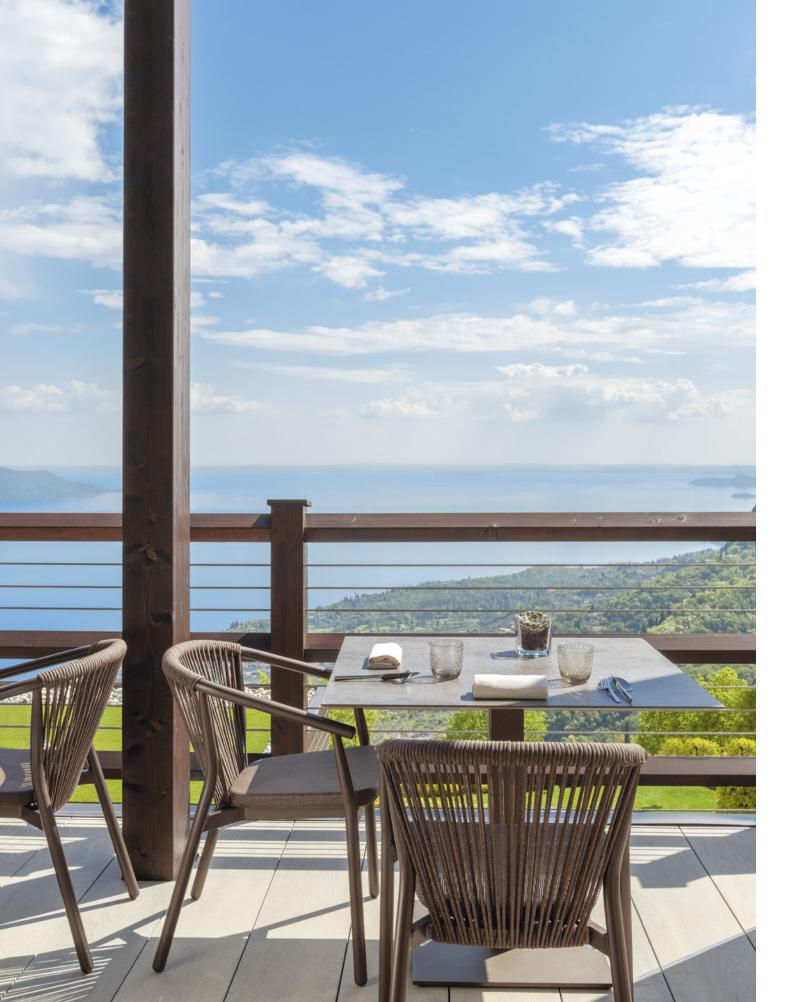

### LA LIMONAIA

The main Restaurant is light and airy in design, inspired by the traditional lemonhouses found around Lake Garda. Here, Mediterranean cuisine is served with a contemporary twist on Italian classics.

#### **POOL BAR**

Spend a pleasant day by the pool, in an oasis suspended between the lake and the sky, sipping your favourite drink or enjoying a snack.