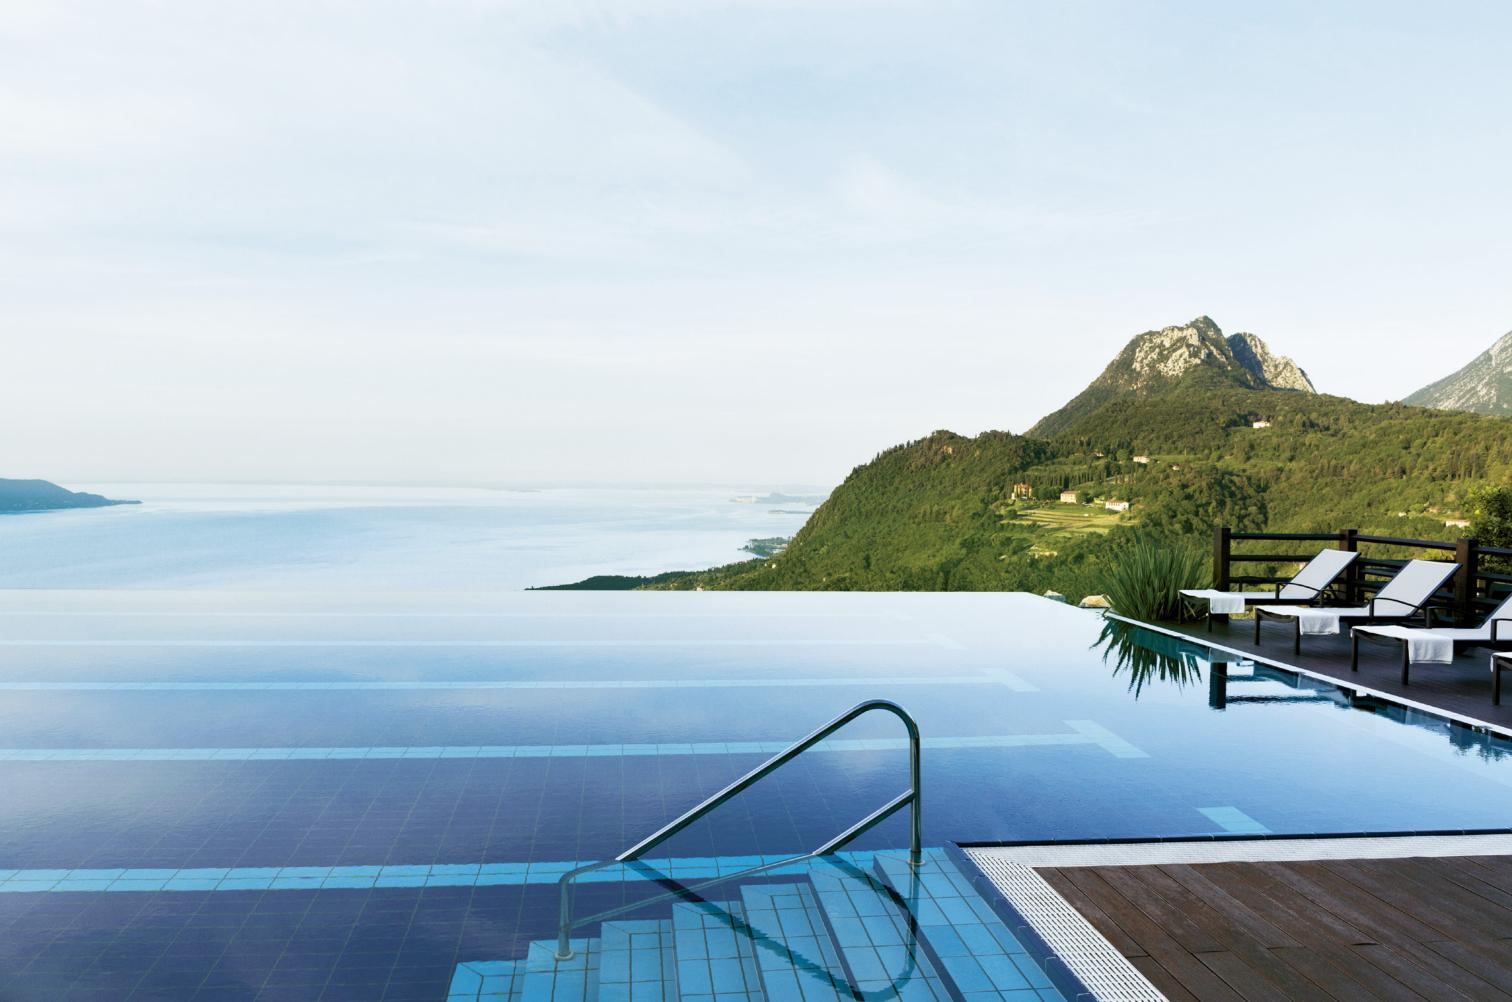

### WORLD OF WATER AND FIRE

Where water and fire live side by side in harmony: the Infinity pool merges with the horizon, while the internal and external pool stretches into the park overlooking the lake together with the "Fonte Roccolino" whirlpool. The water area is completed by the enticing indoor thalassotherapy pool "La Luna nel Lago". The Lefay SPA also features six different types of sauna and five relaxation areas to remove the stresses of everyday life. The "Adults Only SPA" is a calm space with expansive views over the lake from the central whirlpool and from the panoramic Finnish sauna.