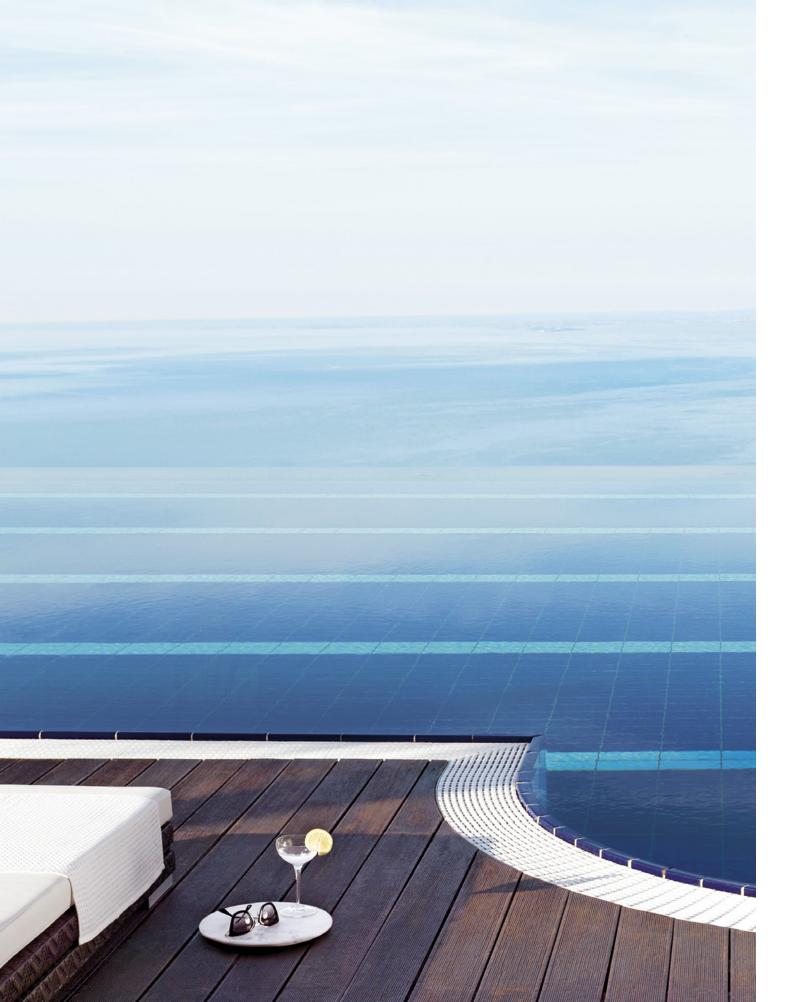

### WORLD OF WATER AND FIRE

Where water and fire live side by side in harmony: the Infinity pool merges with the horizon, while the internal and external pool stretches into the park overlooking the lake together with the "Fonte Roccolino" whirlpool. The water area is completed by the enticing indoor thalassotherapy pool "La Luna nel Lago". The Lefay SPA also features six different types of sauna and five relaxation areas to remove the stresses of everyday life. The "Adults Only SPA" is a calm space with expansive views over the lake from the central whirlpool and from the panoramic Finnish sauna.

#### **POOL BAR**

Spend a pleasant day by the pool, in an oasis suspended between the lake and the sky, sipping your favourite drink or enjoying a snack.