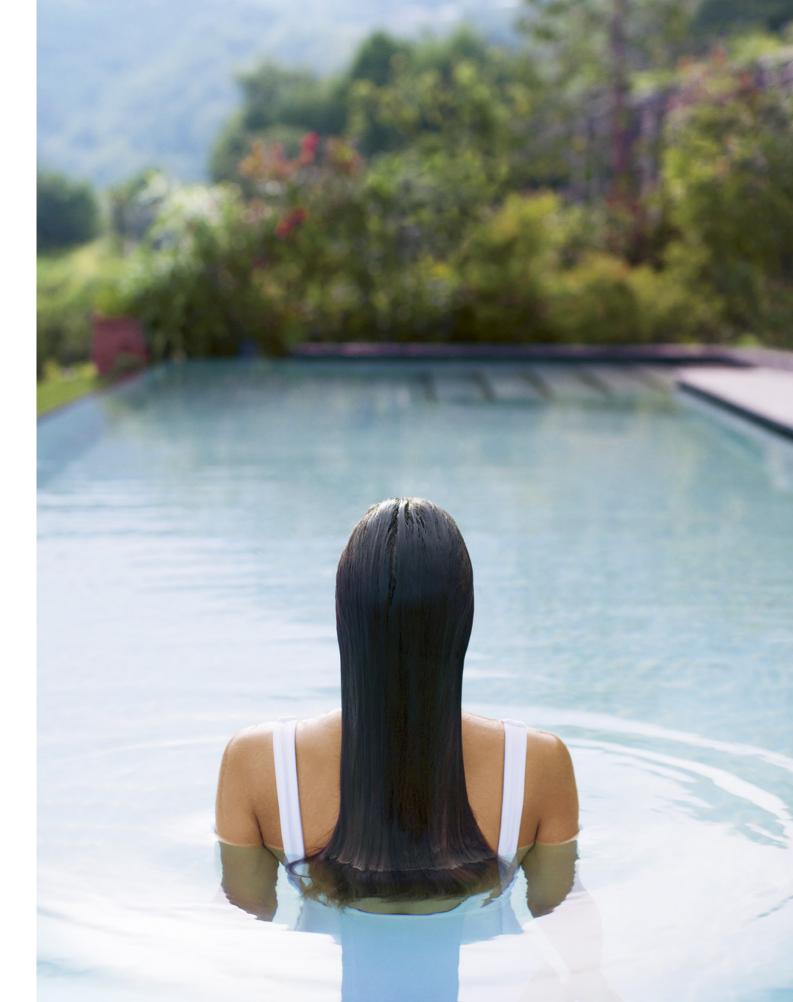

### WORLD OF WATER AND FIRE

Where water and fire live side by side in harmony: the Infinity pool merges with the horizon, while the internal and external pool stretches into the park overlooking the lake together with the "Fonte Roccolino" whirlpool. The water area is completed by the enticing indoor thalassotherapy pool "La Luna nel Lago". The Lefay SPA also features six different types of sauna and five relaxation areas to remove the stresses of everyday life. The "Adults Only SPA" is a calm space with expansive views over the lake from the central whirlpool and from the panoramic Finnish sauna.

### LEFAY SPA METHOD

The Lefay SPA Scientific Committee has created an innovative wellness method that stems from the blending of Classical Chinese Medicine with Western scientific research. This union is the basis of the Lefay SPA Method Health Programmes, customised according to individual needs, to achieve a complete mental and physical wellness with various objectives: weight loss, stress relief, muscle rebalancing, treating insomnia, reducing the signs of ageing, purifying the body, longevity and strengthening the immune system.