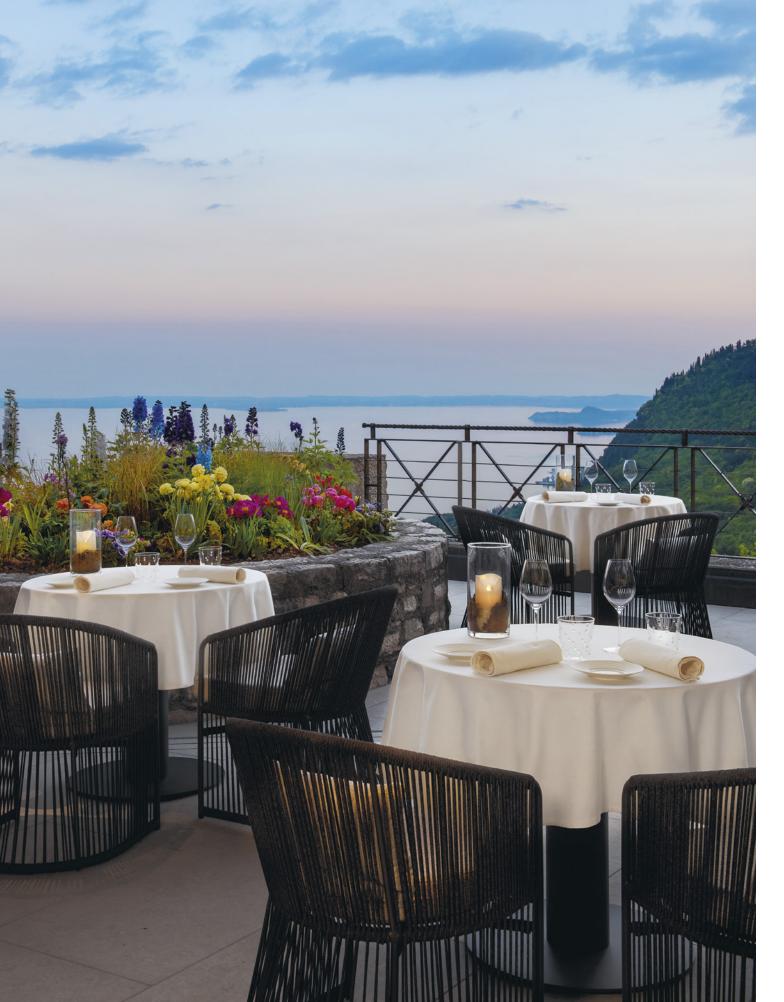

### LA LIMONAIA

The main Restaurant is light and airy in design, inspired by the traditional lemonhouses found around Lake Garda. Here, Mediterranean cuisine is served with a contemporary twist on Italian classics.

#### LOUNGE BAR

Soft lighting, live piano music and the best cocktails and international spirits create a sophisticated and seductive ambiance, framed by the splendid sunset over the lake which is visible from the terrace.