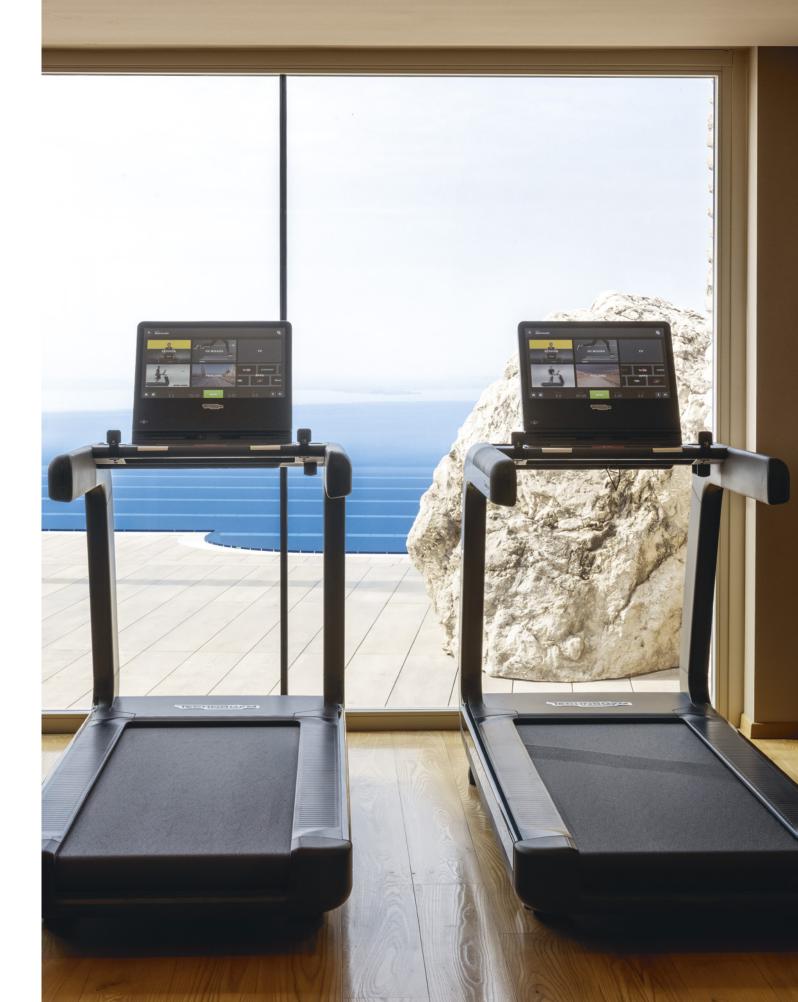

### FITNESS

The Fitness area is open 24h and features a wide gym with a lake view and lots of natural light. The gym is equipped with the latest Artis line by Technogym® and has two areas - one for exercising and one for weights. There are also two additional fitness studios within the "Adults Only SPA" for meditation and rebalancing activities.