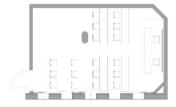

oom of 55.5 sqm (592 sq ft), equipped with cutting-edge technology and natural light...





# CATULLO MEETING ROOM 55.5 sqm (592 sq ft)

The Catullo Room, with a capacity of up to 27 people, theatre style, provides the ideal place to take a break from work, suitable for small and medium-sized meetings.

#### SERVICES AND EQUIPMENT:

XGA CASIO XJ-A155 3,000 AnLm video projector
Ceiling lift for video projector
Motorized screen 3.50 x 2.50 m (11 x 8 ft)
Satellite decoder with HDMI output
Blu-ray disc player
Professional DVD player
1 Headset microphone
3 Table microphones
Wi-Fi internet connection
Audio system
Telephone

ON REQUEST:

Technical assistance Flower decorations Personalised equipment

AREA: 9.3 X 6 m (30.5 X 19.7 ft)

#### LAYOUTS:

### U- SHAPE: 11 SEATS



CLASSROOM: 20 SEATS



THEATRE: 27 SEATS





# FIREPLACE ROOM 84 sqm (900 sq ft)

This elegant room is located next to the Reception and the Lounge Bar.

Finely furnished with splendid Smania® armchairs and surrounded by large windows offering an amazing lake view, it is the ideal place for staging high-level meetings, small presentations (up to 10 guests), aperitifs and cocktail events in a cozy and informal atmosphere.

SERVICE AND EQUIPMENT:

75 inch monitor Automatic Curtain Audio system



#### WELCOME COCKTAIL

The Lounge Bar and the Pool Bar are the ideal venues for a welcome cocktail in front of a unique view over Lake Garda.

#### **COFFEE BREAK**

The sweet creations of our pastry chefs along with freshly squeezed fruit juices, non-alcoholic drinks and other refreshments will delight your coffee bre