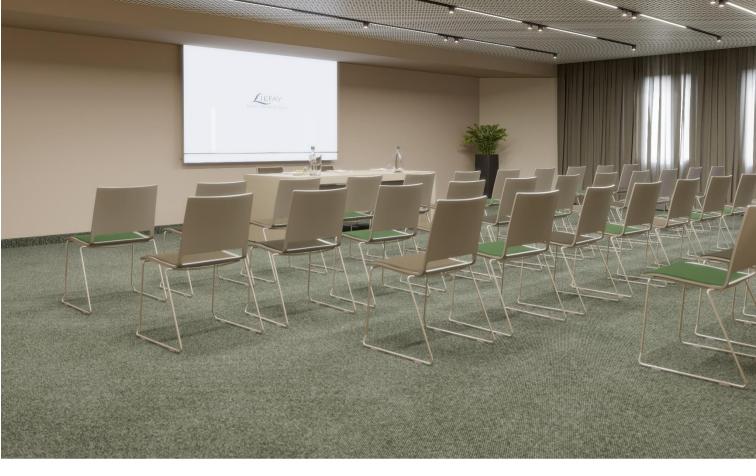

## MEETING ROOM

The Resort boasts a meeting room of 55.5 sqm (592 sq ft), equipped with cutting-edge technology and natural light...

# CATULLO MEETING ROOM 55.5 sqm (592 sq ft)

The Catullo Room, with a capacity of up to 27 people, theatre style, provides the ideal place to take a break from work, suitable for small and medium-sized meetings.

#### SERVICES AND EQUIPMENT:

XGA CASIO XJ-A155 3,000 AnLm video projector
Ceiling lift for video projector
Motorized screen 3.50 x 2.50 m (11 x 8 ft)
Satellite decoder with HDMI output
Blu-ray disc player
Professional DVD player
1 Headset microphone
3 Table microphones
Wi-Fi internet connection
Audio system
Telephone