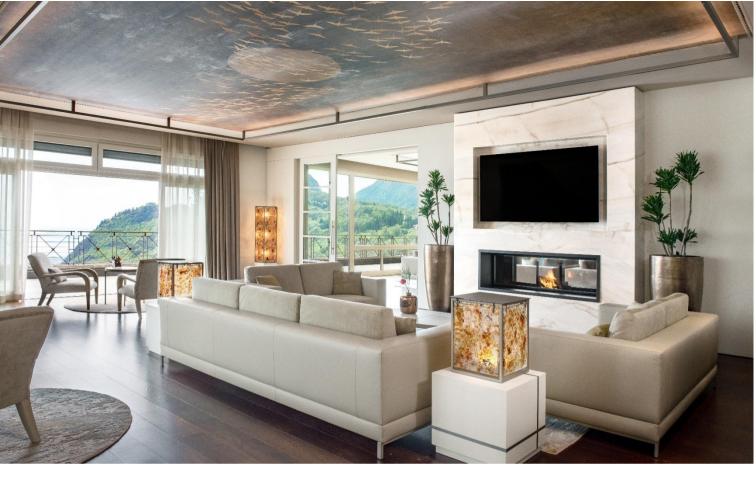

# FIREPLACE ROOM 84 sqm (900 sq ft)

This elegant room is located next to the Reception and the Lounge Bar.

Finely furnished with splendid Smania® armchairs and surrounded by large windows offering an amazing lake view, it is the ideal place for staging high-level meetings, small presentations (up to 10 guests), aperitifs and cocktail events in a cozy and informal atmosphere.

SERVICE AND EQUIPMENT:

75 inch monitor Automatic Curtain Audio system