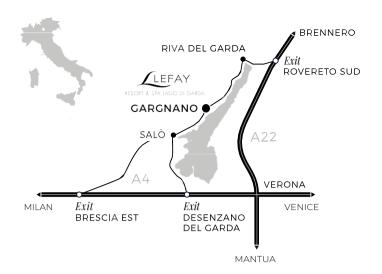

#### DIRECTIONS

A4 Highway: Desenzano del Garda: 35 km (21 miles) Brescia Est: 48 km (30 miles)

A22 Highway: Rovereto Sud: 50 km (31 miles)

## FINE HOTELS & RESORTS

Brescia: 47 km (29 miles) Verona: 88 km (54 miles) Milan Bergamo: 98 km (60 miles) Milan Linate: 150 km (93 miles) Milan Malpensa: 183 km (113 miles) Venice: 214 km (133 miles)

Desenzano del Garda: 37 km (23 miles) Brescia: 50 km (31 miles)

Lefay Resort & SPA Lago di Garda Via A. Feltrinelli 136 25084 Gargnano (BS) Ph: +39 0365 241800 mice.garda@lefayresorts.com lefayresorts.com