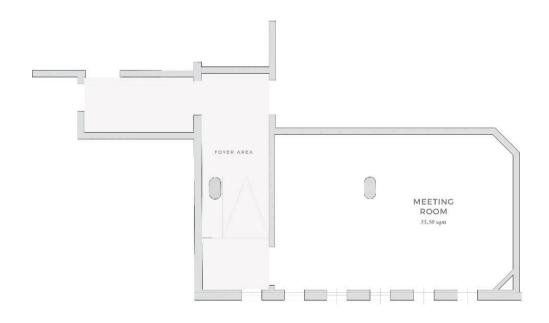

## MEETING ROOM

The Resort boasts a meeting room of 55.5 sqm (592 sq ft), equipped with cutting-edge technology and natural light...

# CATULLO MEETING ROOM 55.5 sqm (592 sq ft)

The Catullo Room, with a capacity of up to 27 people, theatre style, provides the ideal place to take a break from work, suitable for small and medium-sized meetings.

ON REQUEST:

Technical assistance Flower decorations Personalised equipment

AREA: 9.3 X 6 m (30.5 X 19.7 ft)

### U- SHAPE: 11 SEATS

CLASSROOM: 20 SEATS

THEATRE: 27 SEATS