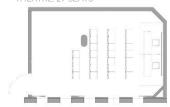

sq ft), equipped with cutting-edge technology and natural light...





# CATULLO MEETING ROOM 55.5 sqm (592 sq ft)

The Catullo Room, with a capacity of up to 27 people, theatre style, provides the ideal place to take a break from work, suitable for small and medium-sized meetings.

#### SERVICES AND EQUIPMENT:

XGA CASIO XJ-A155 3,000 AnLm video projector
Ceiling lift for video projector
Motorized screen 3.50 x 2.50 m (11 x 8 ft)
Satellite decoder with HDMI output
Blu-ray disc player
Professional DVD player
1 Headset microphone
3 Table microphones
Wi-Fi internet connection
Audio system
Telephone

ON REQUEST:

Technical assistance Flower decorations Personalised equipment

AREA: 9.3 X 6 m (30.5 X 19.7 ft)

#### LAYOUTS:

### U- SHAPE: 11 SEATS



CLASSROOM: 20 SEATS



THEATRE: 27 SEATS





# FIREPLACE ROOM 84 sqm (900 sq ft)

This elegant room is located next to the Reception and the Lounge Bar.

Finely furnished with splendid Smania® armchairs and surrounded by large windows offering an amazing lake view, it is the ideal place for staging high-level meetings, small presentations (up to 10 guests), aperitifs and cocktail events in a cozy and informal atmosphere.

SERVICE AND EQUIPMENT:

75 inch monitor Automatic Curtain Audio system



#### WELCOME COCKTAIL

The Lounge Bar and the Pool Bar are the ideal venues for a welcome cocktail in front of a unique view over Lake Garda.

#### **COFFEE BREAK**

The sweet creations of our pastry chefs along with freshly squeezed fruit juices, non-alcoholic drinks and other refreshments will delight your coffee breaks.

#### **BUSINESS