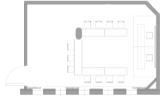

sort boasts a meeting room of 55.5 sqm (592 sq ft), equipped with cutting-edge technology and natural light...





# CATULLO MEETING ROOM 55.5 sqm (592 sq ft)

The Catullo Room, with a capacity of up to 27 people, theatre style, provides the ideal place to take a break from work, suitable for small and medium-sized meetings.

#### SERVICES AND EQUIPMENT:

XGA CASIO XJ-A155 3,000 AnLm video projector
Ceiling lift for video projector
Motorized screen 3.50 x 2.50 m (11 x 8 ft)
Satellite decoder with HDMI output
Blu-ray disc player
Professional DVD player
1 Headset microphone
3 Table microphones
Wi-Fi internet connection
Audio system
Telephone

ON REQUEST:

Technical assistance Flower decorations Personalised equipment

AREA: 9.3 X 6 m (30.5 X 19.7 ft)

#### LAYOUTS:

### U- SHAPE: 11 SEATS



CLASSROOM: 20 SEATS



THEATRE: 27 SEATS





# FIREPLACE ROOM 84 sqm (900 sq ft)

This elegant room is located next to the Reception and the Lounge Bar.

Finely furnished with splendid Smania® armchairs and surrounded by large windows offering an amazing lake view, it is the ideal place for staging high-level meetings, small presentations (up to 10 guests), aperitifs and cocktail events in a cozy and informal atmosphere.

SERVICE AND EQUIPMENT:

75 inch monitor Automatic Curtain Audio system



#### WELCOME COCKTAIL

The Lounge Bar and the Pool Bar are the ideal venues for a welcome cocktail in front of a unique view over Lake Garda.

#### **COFFEE BREAK**

The sweet creations of our pastry chefs along with freshly squeezed fruit juices, non-alcoholic drinks and other refreshments will