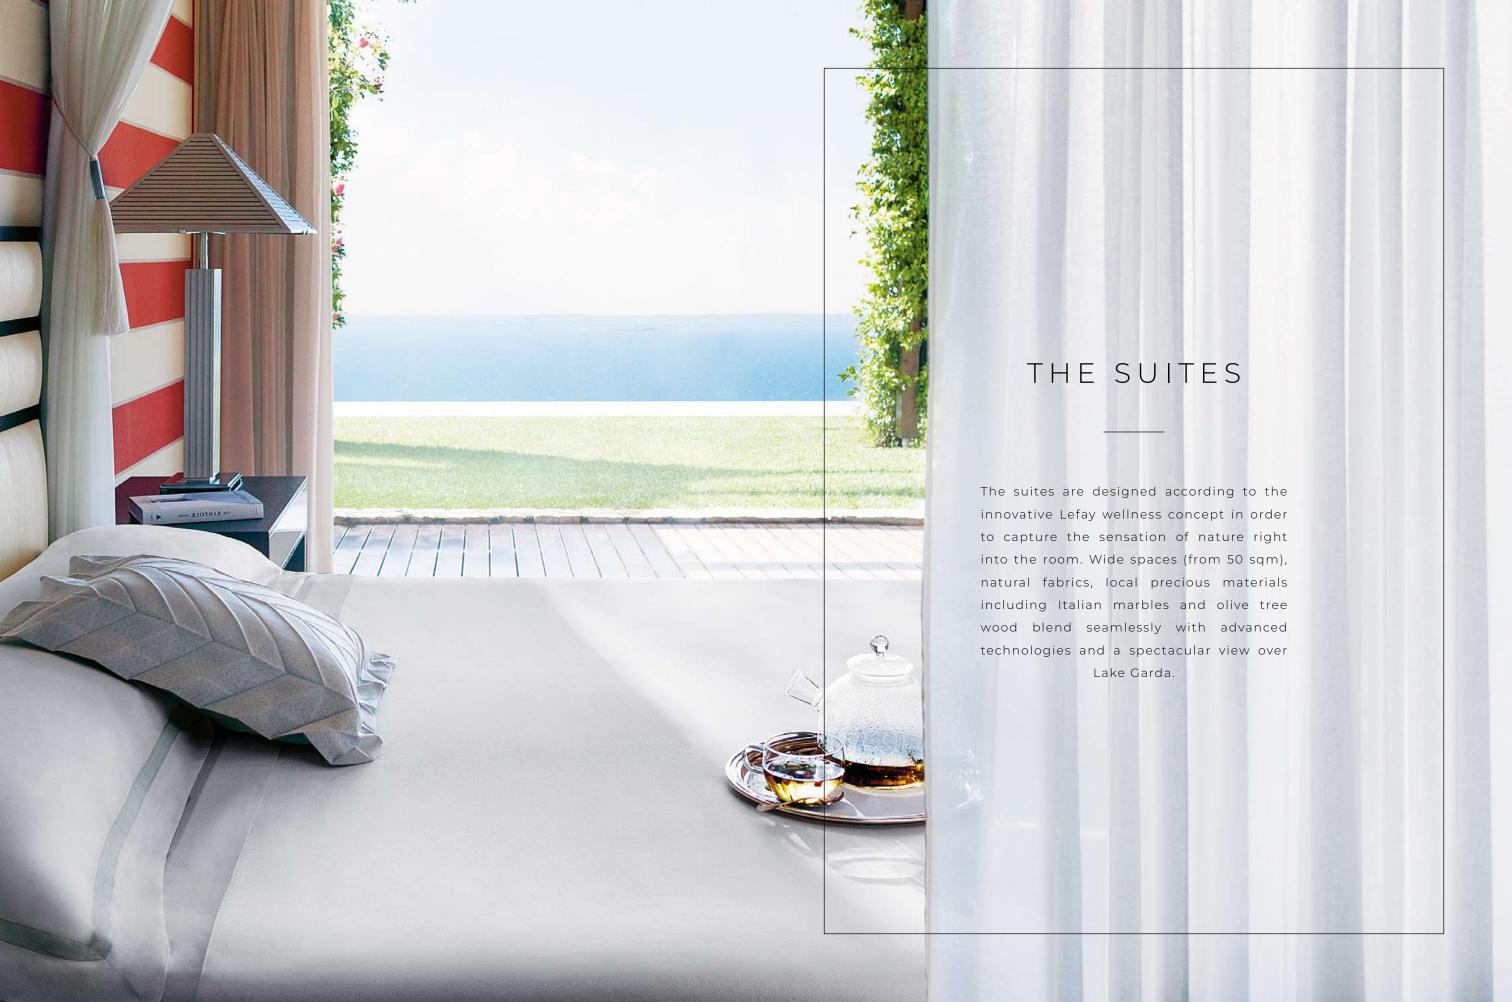

## PRESTIGE & DELUXE JUNIOR SUITE

Bright and spacious (50 sqm), the suites overlook Lake Garda and provide Guests with a charming and relaxing ambiance. The Prestige Junior Suites are located on the ground floor and overlook the garden, while the Deluxe Junior Suites are located on the first floor and feature a private balcony.

## FAMILY SUITE

The Family Suite (73 sqm) is the best solution for those who want to enjoy a holiday with their children or for those who need two bathrooms and two separate bedrooms within the same suite.

## EXCLUSIVE SUITE

The Exclusive Suites (83 sqm) offer the freedom of a private living room, the pleasure of a Jacuzzi® overlooking the lake and a series of exclusive services.

# SKY SUITE

When you wake up in one of our Sky Suites, it is like you are suspended between the lake and the sky. The spacious 134 sqm Sky Suite has a panoramic terrace overlooking the lake featuring an outdoor Jacuzzi®. Inside the Suite, there is a large living room adjoining the bedroom and a private sauna.

## ROYAL POOL & SPA SUITE

The highest expression of the new Lefay concept of luxury, where peace, nature, space and wellbeing blend together in the unique and spectacular scenery of the "Alto Garda" park. The Royal Pool & SPA Suite overlooks a private garden and a private Infinity pool with spectacular views of the lake, and in addition to the spacious interiors (up to 600 sqm), offers unique services such as a Private SPA area and a dedicated Concierge service.