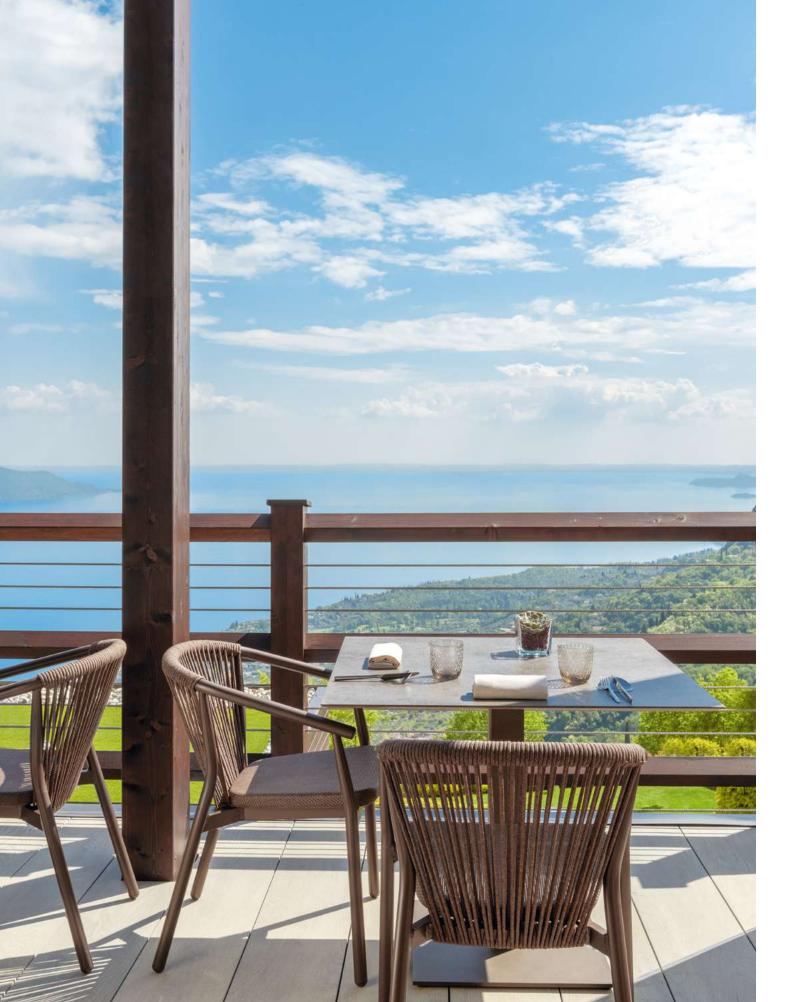

### GRAMEN

The Gramen Restaurant has a terrace with a view overlooking the lake. The restaurant's concept is based on the Mediterranean diet, sourced sustainably. The dishes highlight the natural properties of each ingredient and feature freshwater and sea fish, plants and herbs collected from our energy garden.

#### POOL BAR

Spend a pleasant day by the pool, in an oasis suspended between the lake and the sky, sipping your favourite drink or enjoying a snack.