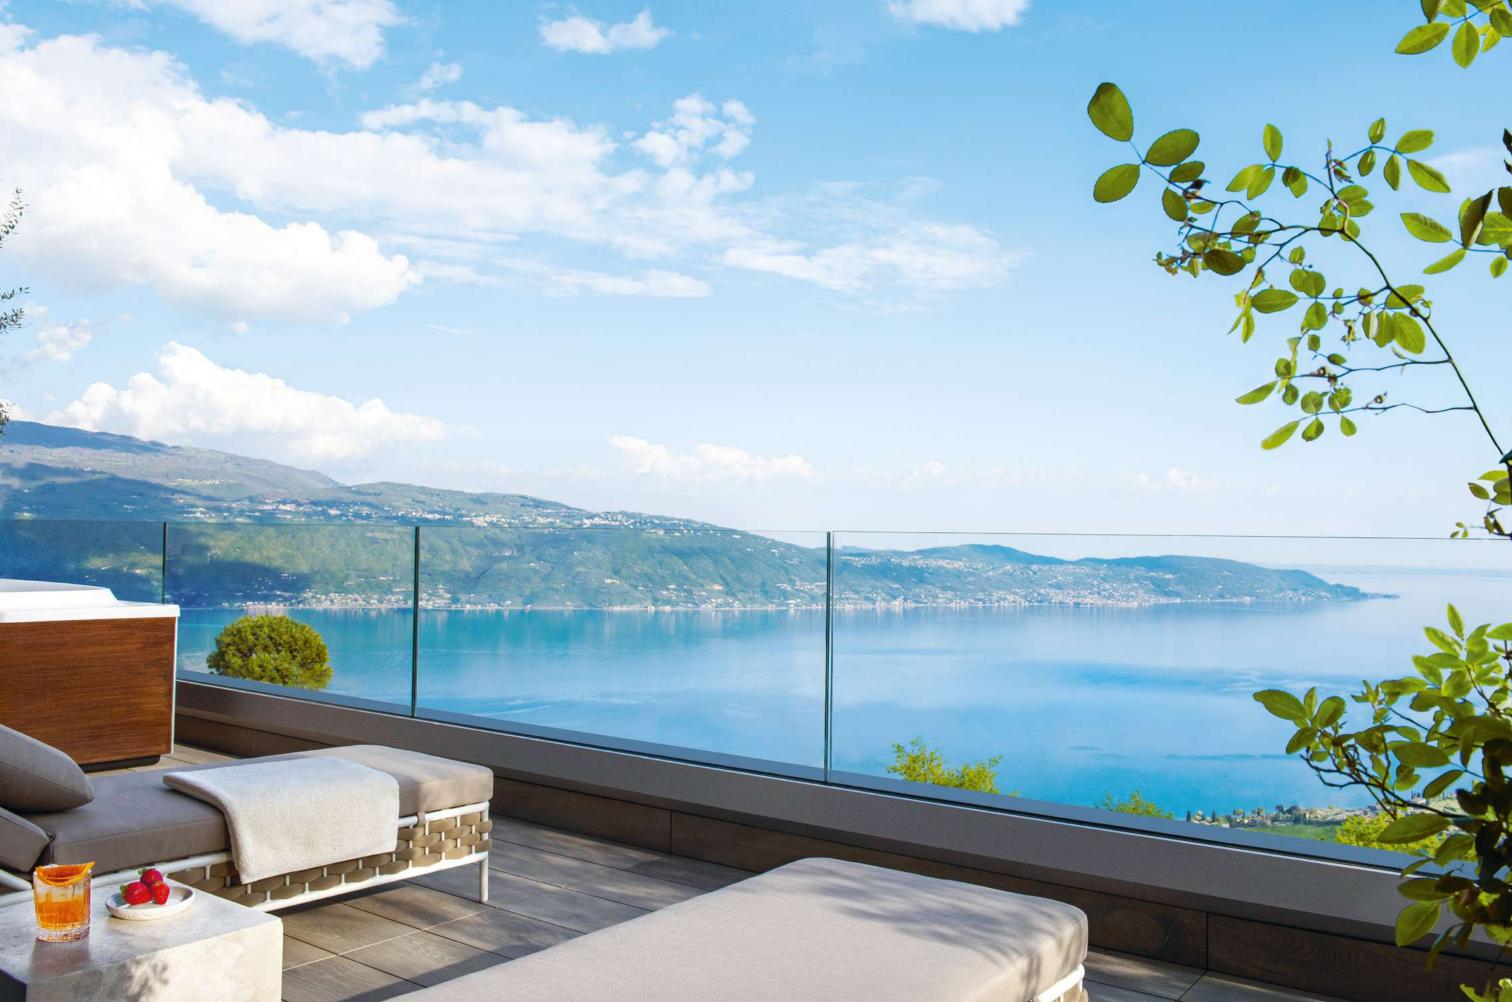

#### POOL BAR

Spend a pleasant day by the pool, in an oasis suspended between the lake and the sky, sipping your favourite drink or enjoying a snack.

### LOUNGE BAR

Soft lighting, live piano music and the best cocktails and international spirits create a sophisticated and seductive ambiance, framed by the splendid sunset over the lake which is visible from the terrace.