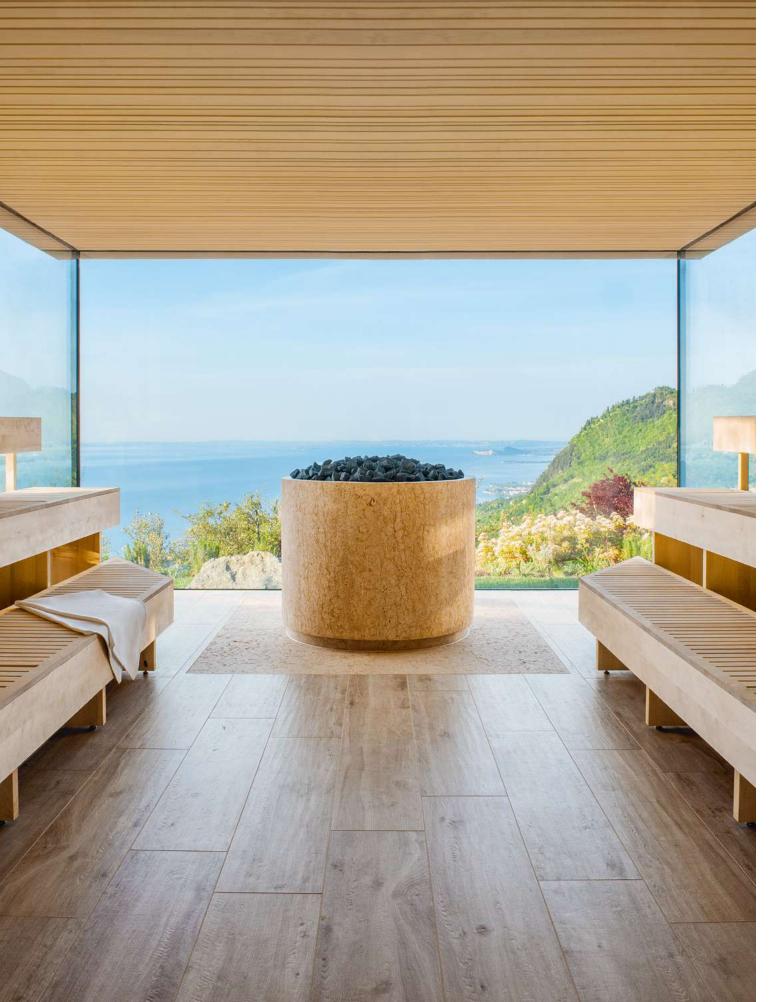

## WORLD OF WATER AND FIRE

Where water and fire live side by side in harmony: the Infinity pool merges with the horizon, while the internal and external pool stretches into the park overlooking the lake together with the "Fonte Roccolino" whirlpool. The water area is completed by the enticing indoor thalassotherapy pool "La Luna nel Lago". The Lefay SPA also features six different types of sauna and five relaxation areas to remove the stresses of everyday life. The "Adults Only SPA" is a calm space with expansive views over the lake from the central whirlpool and from the panoramic Finnish sauna.