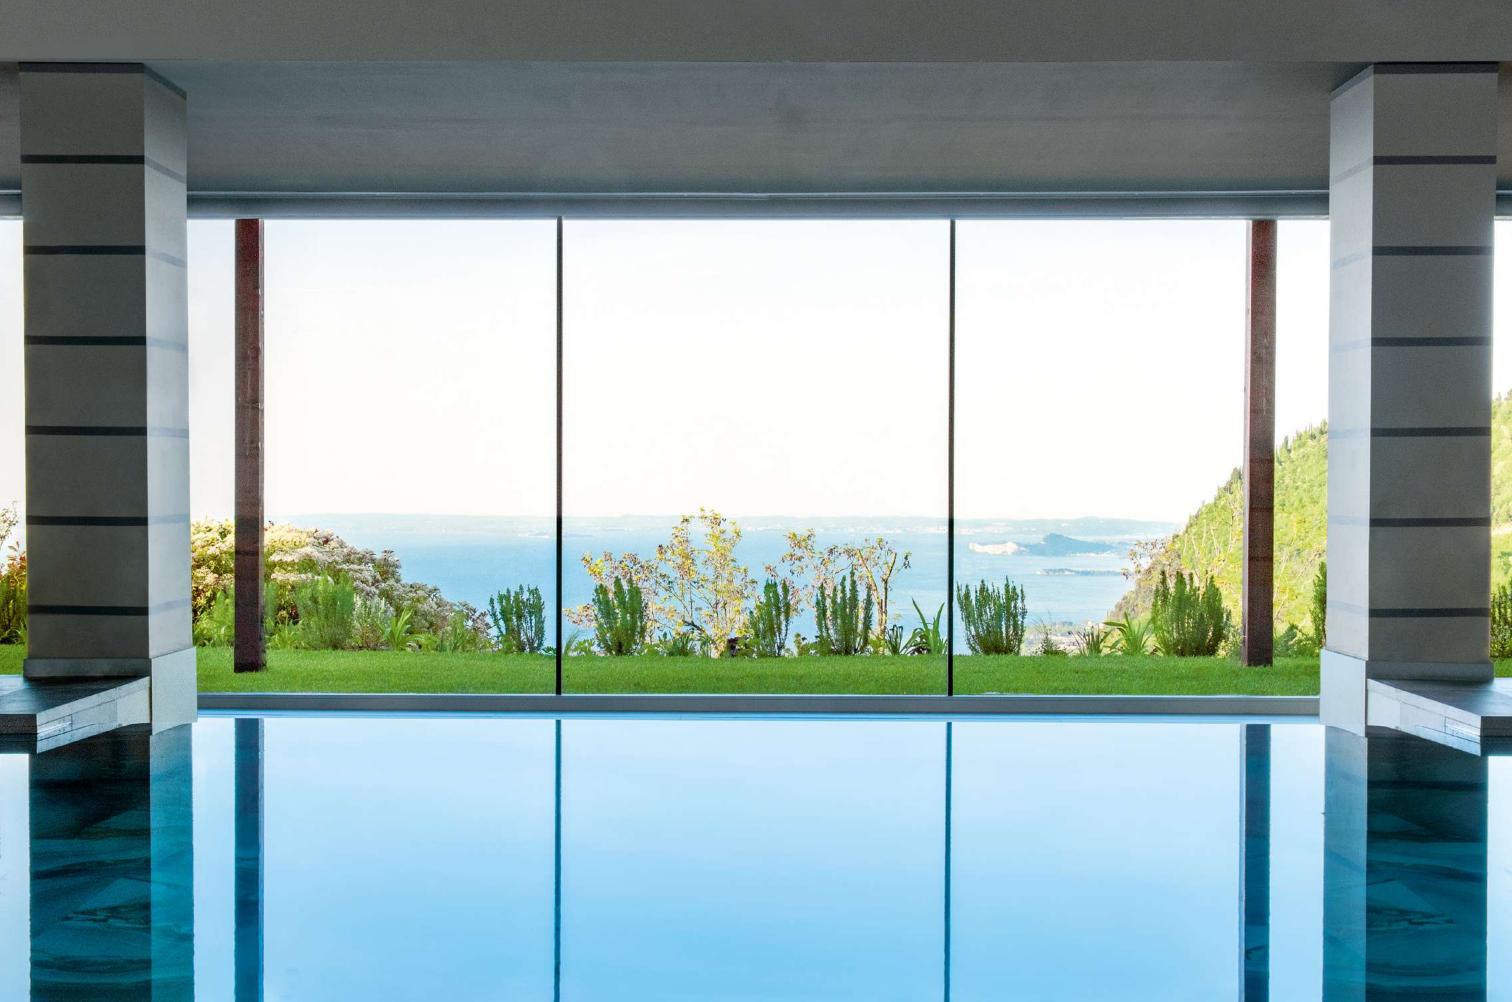

## WORLD OF WATER AND FIRE

Where water and fire live side by side in harmony: the Infinity pool merges with the horizon, while the internal and external pool stretches into the park overlooking the lake together with the "Fonte Roccolino" whirlpool. The water area is completed by the enticing indoor thalassotherapy pool "La Luna nel Lago". The Lefay SPA also features six different types of sauna and five relaxation areas to remove the stresses of everyday life. The "Adults Only SPA" is a calm space with expansive views over the lake from the central whirlpool and from the panoramic Finnish sauna.