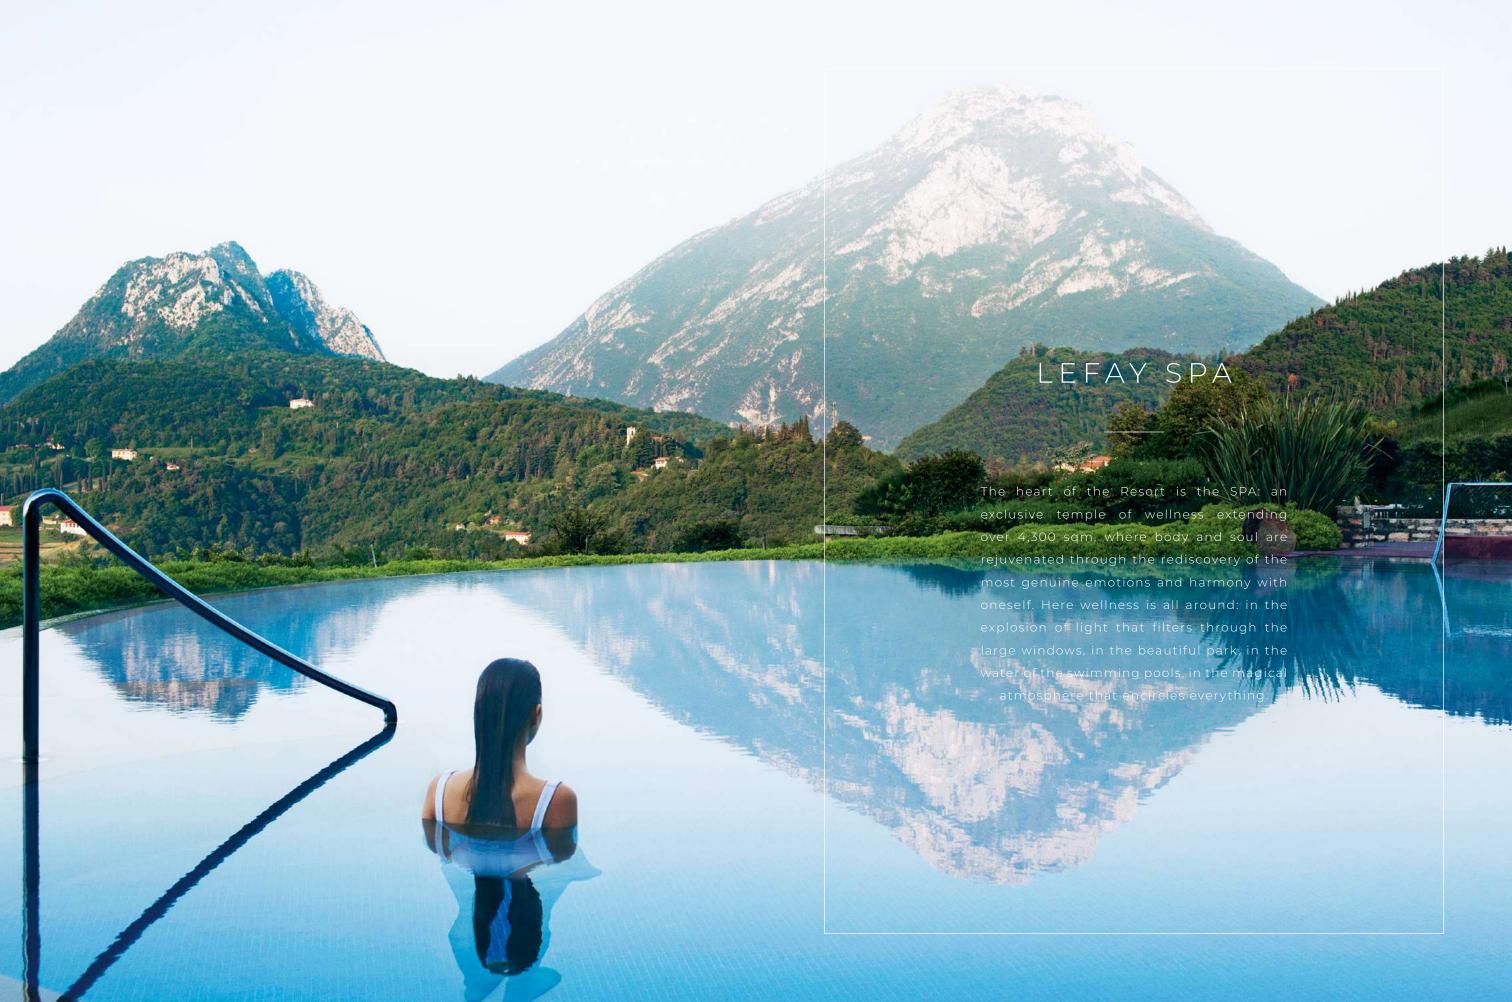

## WORLD OF WATER AND FIRE

Where water and fire live side by side in harmony: the Infinity pool merges with the horizon, while the internal and external pool stretches into the park overlooking the lake together with the "Fonte Roccolino" whirlpool. The water area is completed by the enticing indoor thalassotherapy pool "La Luna nel Lago". The Lefay SPA also features six different types of sauna and five relaxation areas to remove the stresses of everyday life. The "Adults Only SPA" is a calm space with expansive views over the lake from the central whirlpool and from the panoramic Finnish sauna.