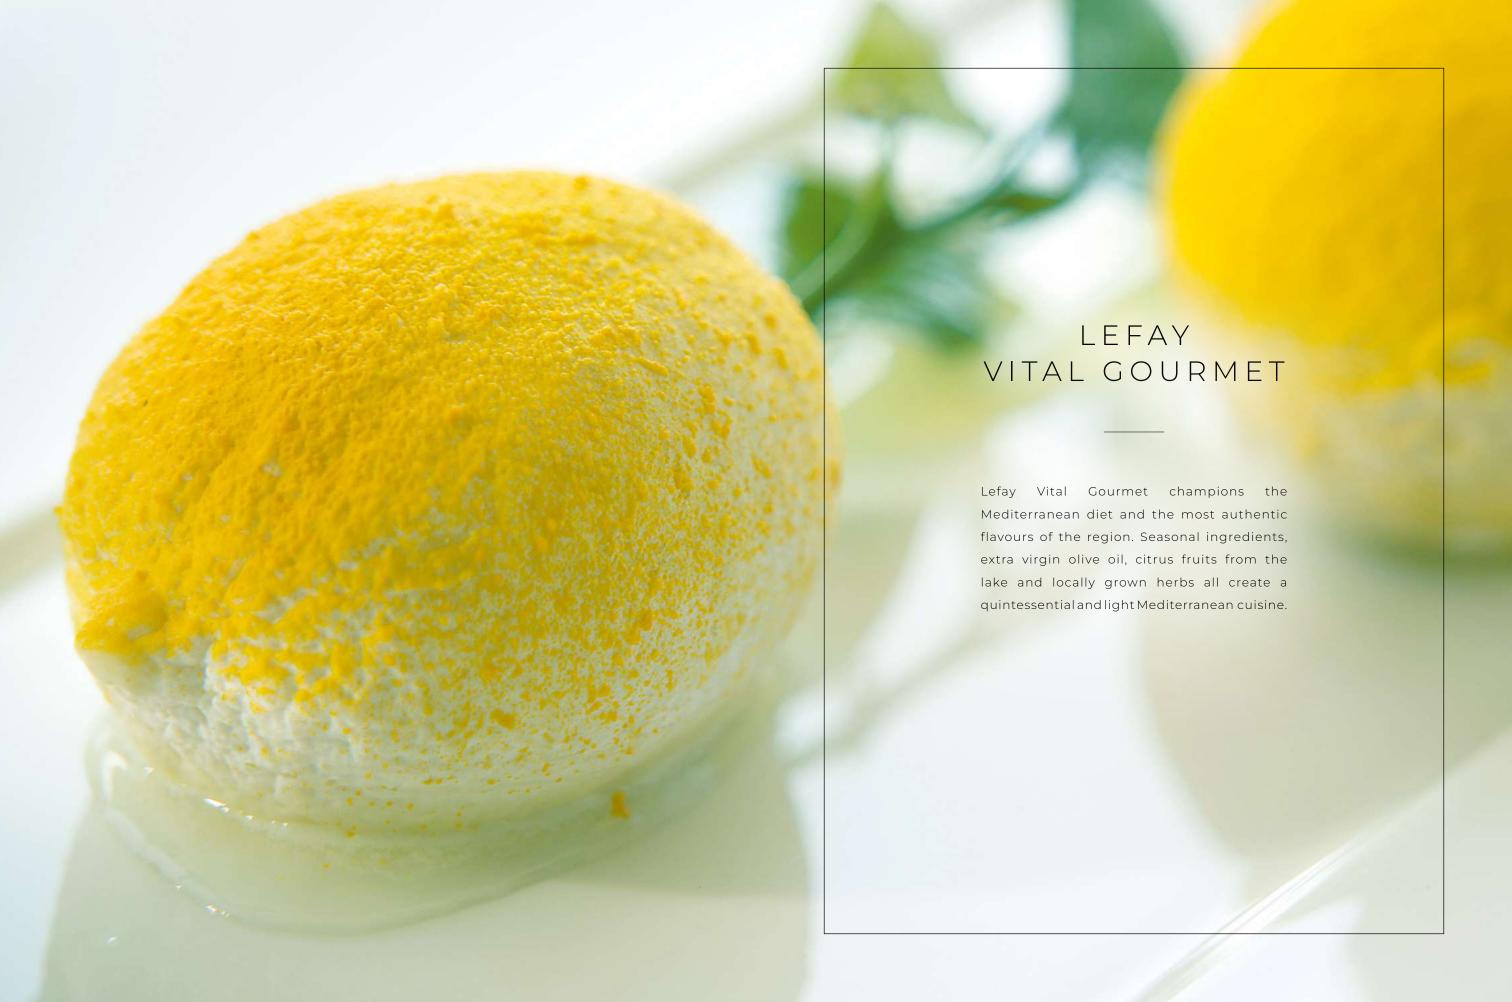

### LA LIMONAIA

The main Restaurant is light and airy in design, inspired by the traditional lemonhouses found around Lake Garda. Here, Mediterranean cuisine is served with a contemporary twist on Italian classics.