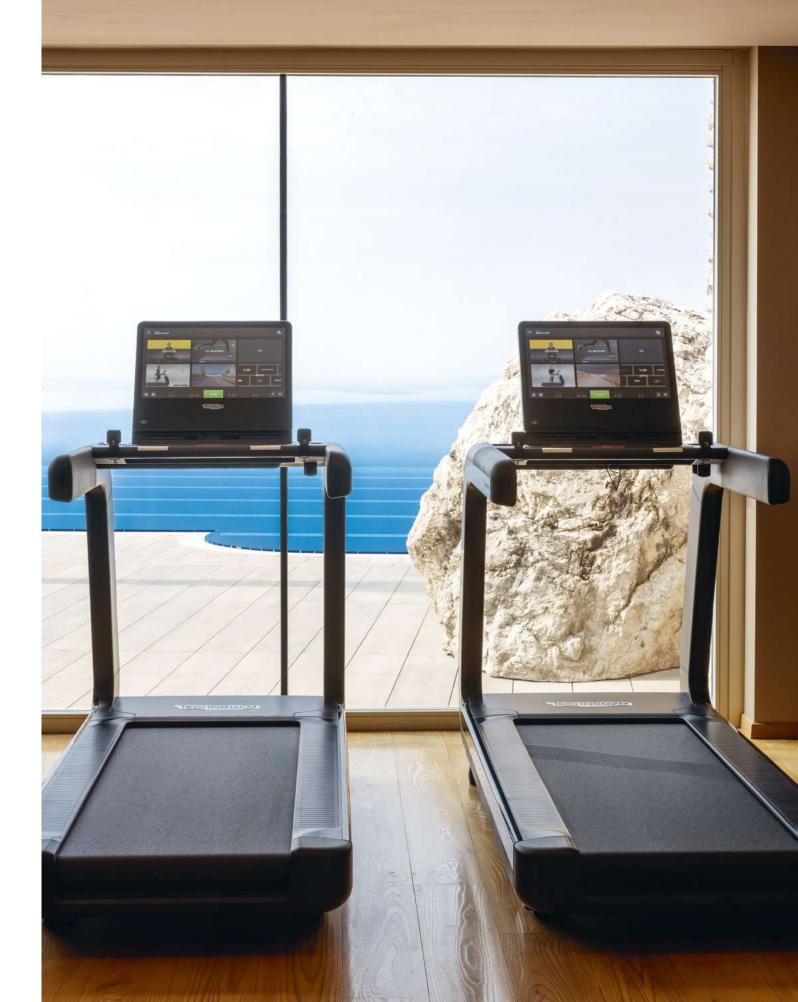

### FITNESS

The Fitness area is open 24h and features a wide gym with a lake view and lots of natural light. The gym is equipped with the latest Artis line by Technogym® and has two areas - one for exercising and one for weights. There are also two additional fitness studios within the "Adults Only SPA" for meditation and rebalancing activities.