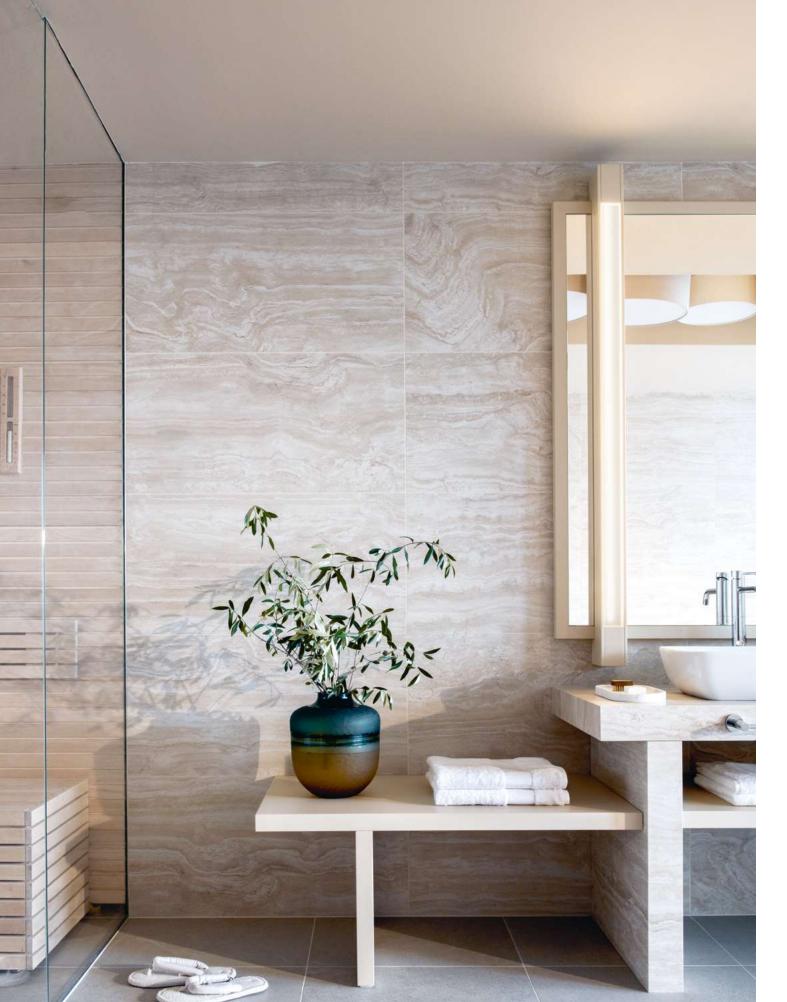

## WORLD OF WATER AND FIRE

Where water and fire live side by side in harmony: the Infinity pool merges with the horizon, while the internal and external pool stretches into the park overlooking the lake together with the "Fonte Roccolino" whirlpool. The water area is completed by the enticing indoor thalassotherapy pool "La Luna nel Lago". The Lefay SPA also features six different types of sauna and five relaxation areas to remove the stresses of everyday life. The "Adults Only SPA" is a calm space with expansive views over the lake from the central whirlpool and from the panoramic Finnish sauna.