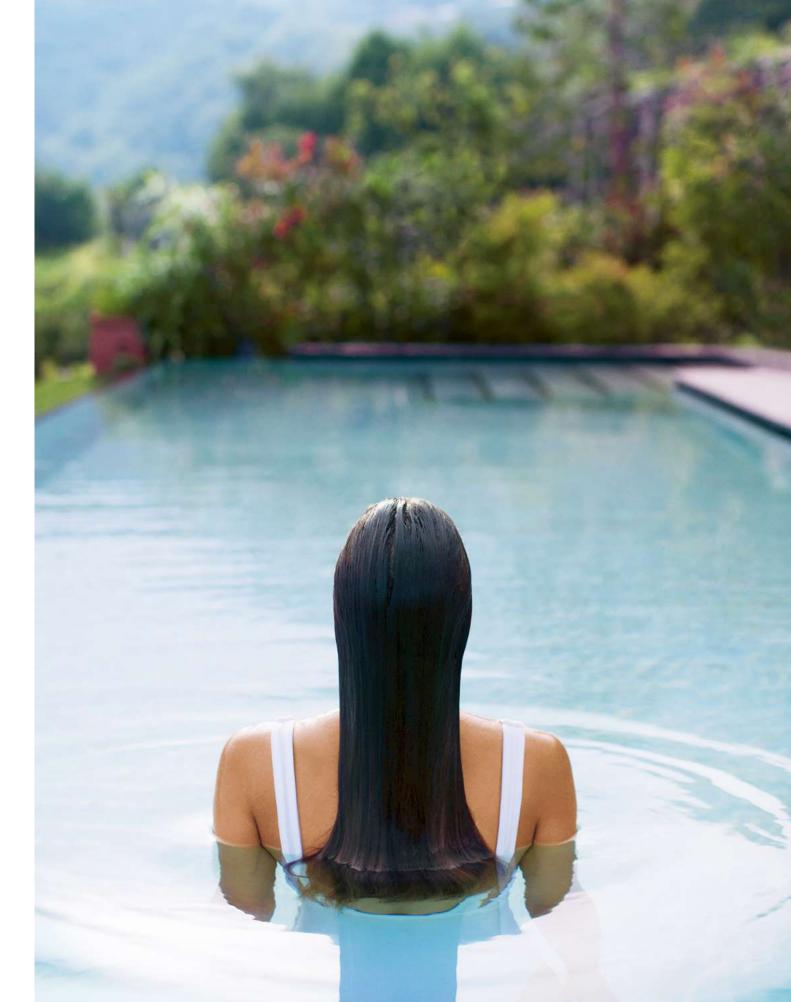

## WORLD OF WATER AND FIRE

Where water and fire live side by side in harmony: the Infinity pool merges with the horizon, while the internal and external pool stretches into the park overlooking the lake together with the "Fonte Roccolino" whirlpool. The water area is completed by the enticing indoor thalassotherapy pool "La Luna nel Lago". The Lefay SPA also features six different types of sauna and five relaxation areas to remove the stresses of everyday life. The "Adults Only SPA" is a calm space with expansive views over the lake from the central whirlpool and from the panoramic Finnish sauna.

### FITNESS

The Fitness area is open 24h and features a wide gym with a lake view and lots of natural light. The gym is equipped with the latest Artis line by Technogym® and has two areas - one for exercising and one for weights. There are also two additional fitness studios within the "Adults Only SPA" for meditation and rebalancing activities.