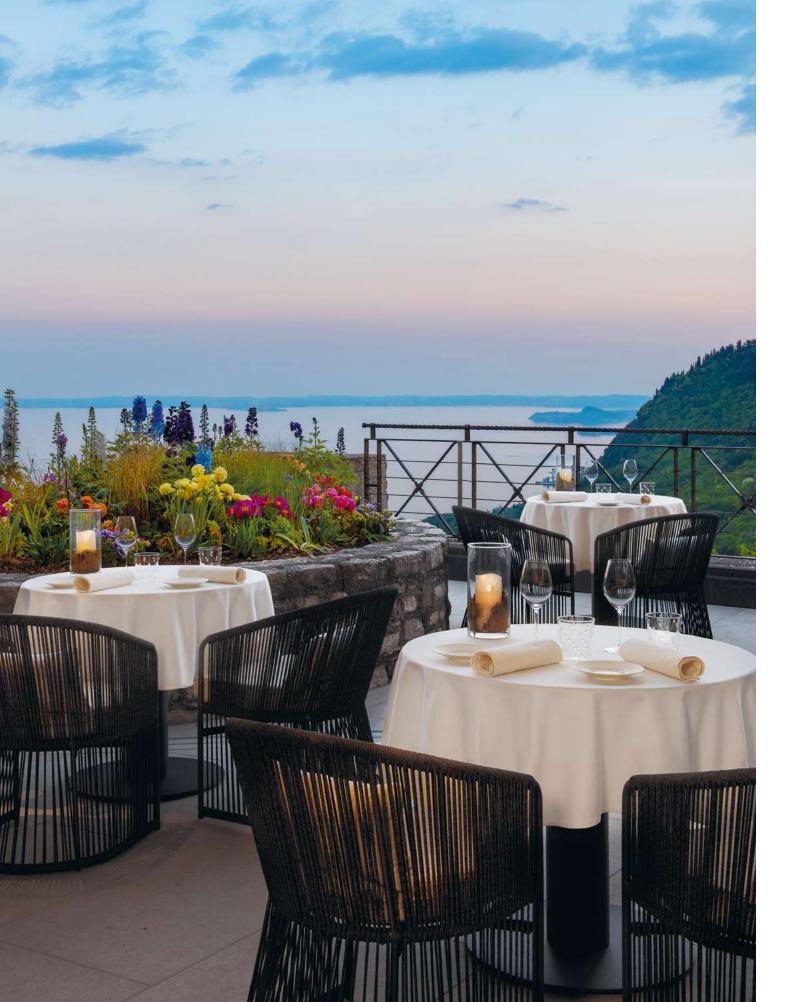

### GRAMEN

The Gramen Restaurant has a terrace with a view overlooking the lake. The restaurant's concept is based on the Mediterranean diet, sourced sustainably. The dishes highlight the natural properties of each ingredient and feature freshwater and sea fish, plants and herbs collected from our energy garden.

### LOUNGE BAR

Soft lighting, live piano music and the best cocktails and international spirits create a sophisticated and seductive ambiance, framed by the splendid sunset over the lake which is visible from the terrace.