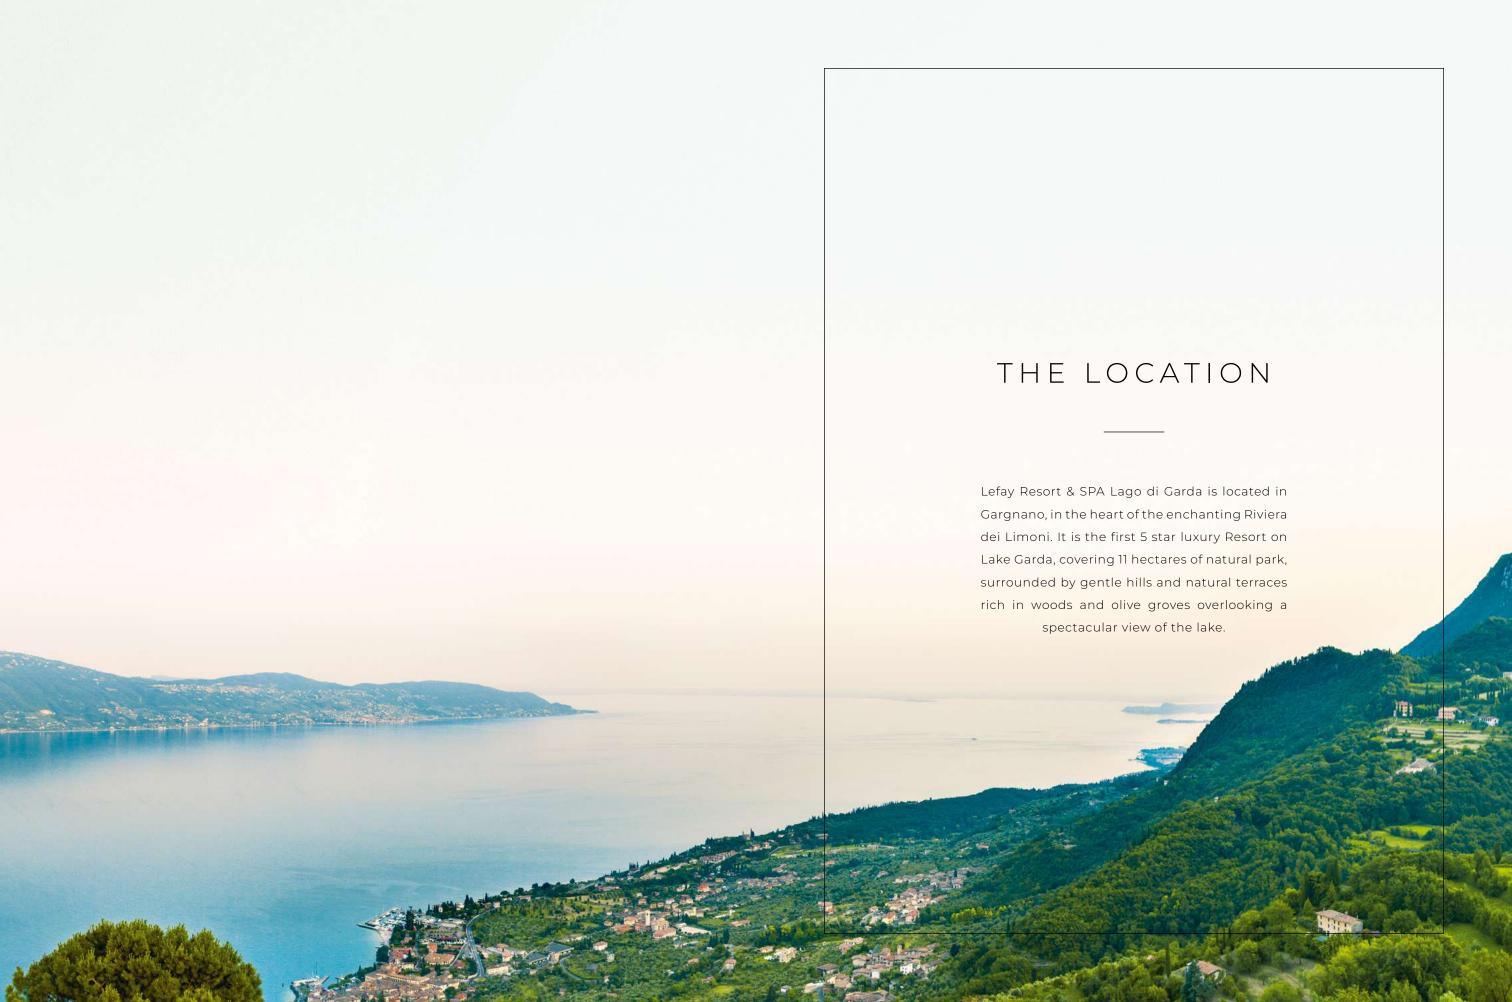

### THE PARK

The activities which are integral to the Lefay SPA Method, are held amongst the age-old trees and Mediterranean shrubs. Directly overlooking the lake, the Resort's large park comprises a running circuit, a Sky Fitness path with eleven stations to improve muscle elasticity and the energy-therapeutic garden, consisting of five stations associated with ancient symbols and meanings.