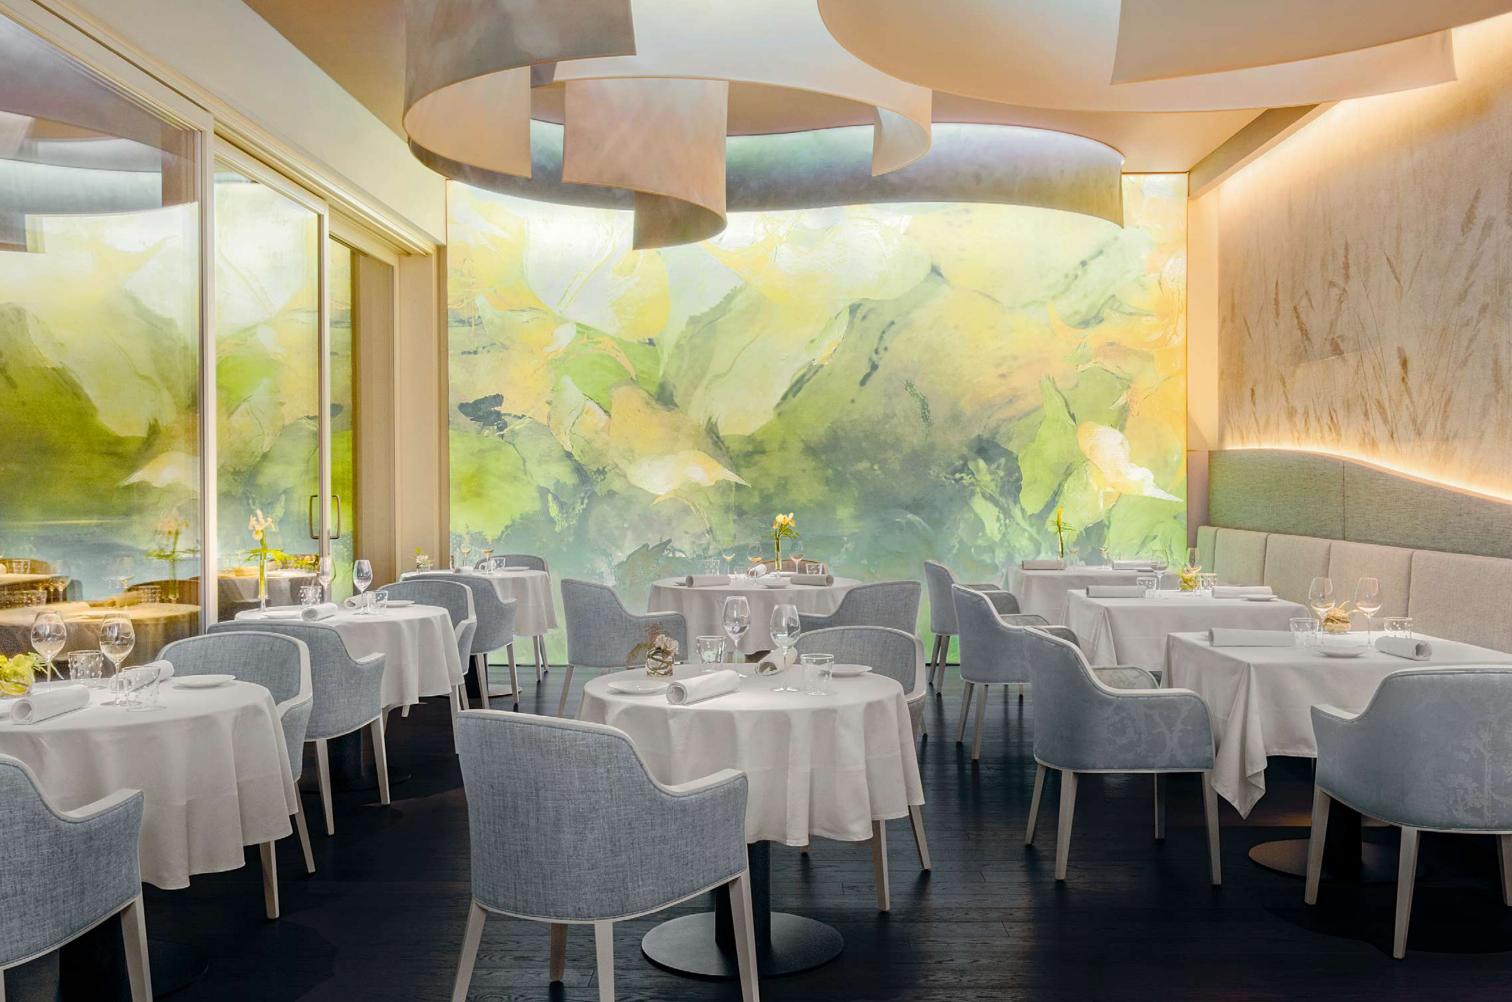

### LA LIMONAIA

The main Restaurant is light and airy in design, inspired by the traditional lemonhouses found around Lake Garda. Here, Mediterranean cuisine is served with a contemporary twist on Italian classics.