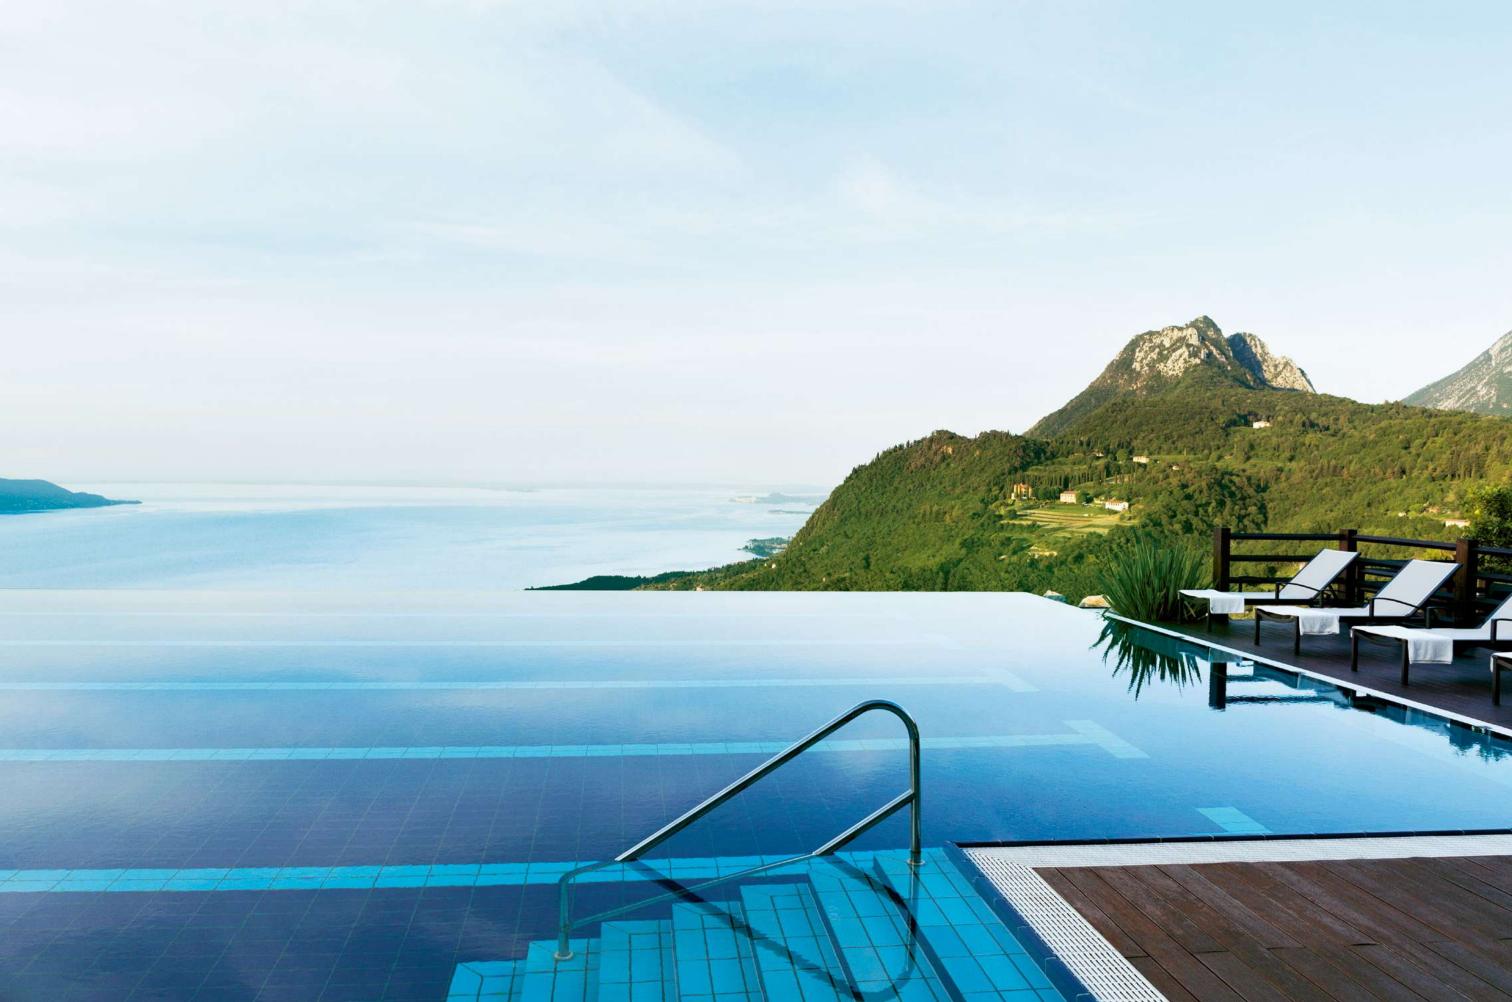

## WORLD OF WATER AND FIRE

Where water and fire live side by side in harmony: the Infinity pool merges with the horizon, while the internal and external pool stretches into the park overlooking the lake together with the "Fonte Roccolino" whirlpool. The water area is completed by the enticing indoor thalassotherapy pool "La Luna nel Lago". The Lefay SPA also features six different types of sauna and five relaxation areas to remove the stresses of everyday life. The "Adults Only SPA" is a calm space with expansive views over the lake from the central whirlpool and from the panoramic Finnish sauna.