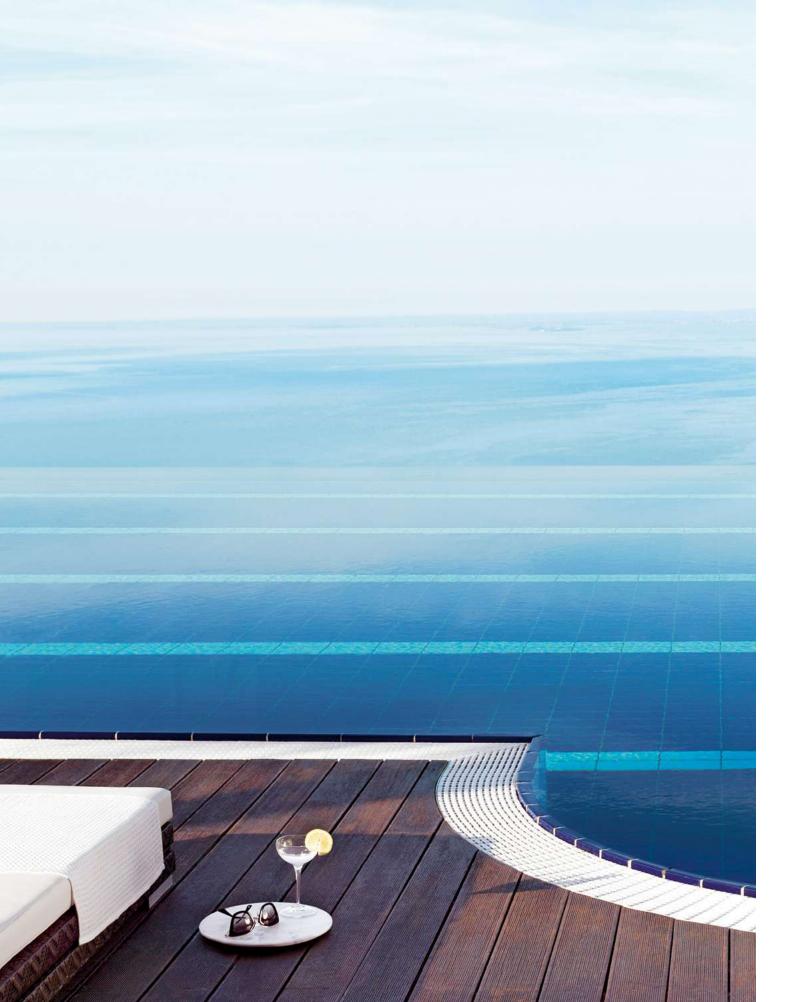

## WORLD OF WATER AND FIRE

Where water and fire live side by side in harmony: the Infinity pool merges with the horizon, while the internal and external pool stretches into the park overlooking the lake together with the "Fonte Roccolino" whirlpool. The water area is completed by the enticing indoor thalassotherapy pool "La Luna nel Lago". The Lefay SPA also features six different types of sauna and five relaxation areas to remove the stresses of everyday life. The "Adults Only SPA" is a calm space with expansive views over the lake from the central whirlpool and from the panoramic Finnish sauna.

#### POOL BAR

Spend a pleasant day by the pool, in an oasis suspended between the lake and the sky, sipping your favourite drink or enjoying a snack.